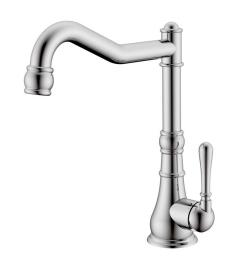

## Milli Voir English Sink Mixer Chrome (4 Star)

## 2265299

| SPECIFICATIONS                                              |                                |
|-------------------------------------------------------------|--------------------------------|
| Recommended Use                                             | Domestic, hotel and commercial |
| Colour                                                      | Chrome                         |
| Material                                                    | DR Brass                       |
| Recommended Pressure Range                                  | 150 - 500 kPa                  |
| Max Continuous Working Pressure                             | 500 kPa                        |
| Max Continuous Working Temperature                          | 80 deg C                       |
| Suitable for Storage Tank Hot Water                         | Yes                            |
| Suitable for Continuous Flow Hot Water                      | Yes                            |
| Suitable for Gravity Feed Hot Water                         | No                             |
| WARRANTY                                                    |                                |
| Warranty - Domestic Use                                     | 15 Years                       |
| Spare Parts & Labour                                        | 12 Months                      |
| Please refer to Warranty Page for full Terms and Conditions |                                |