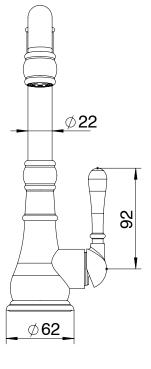

|
| Max Continuous Working Temperature                          | 80 deg C                       |
| Suitable for Storage Tank Hot Water                         | Yes                            |
| Suitable for Continuous Flow Hot Water                      | Yes                            |
| Suitable for Gravity Feed Hot Water                         | No                             |
| WARRANTY                                                    |                                |
| Warranty - Domestic Use                                     | 15 Years                       |
| Spare Parts & Labour                                        | 12 Months                      |
| Please refer to Warranty Page for full Terms and Conditions |                                |









Dimensions are nominal measurements only.

## **CLEANING RECOMMENDATIONS:**

We recommend the use of soapy water or approved cleaners. This product should not be cleaned with abrasive materials. Damage caused by any improper treatment is not covered by the product warranty. Refer to Warranty Conditions