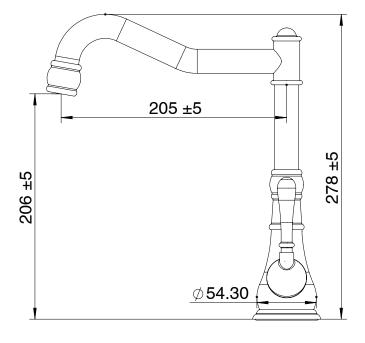

|
| Max Continuous Working Temperature                          | 80 deg C                       |
| Suitable for Storage Tank Hot Water                         | Yes                            |
| Suitable for Continuous Flow Hot Water                      | Yes                            |
| Suitable for Gravity Feed Hot Water                         | No                             |
| WARRANTY                                                    |                                |
| Warranty - Domestic Use                                     | 15 Years                       |
| Spare Parts & Labour                                        | 12 Months                      |
| Please refer to Warranty Page for full Terms and Conditions |                                |









Dimensions are nominal measurements only.

## **CLEANING RECOMMENDATIONS:**

We recommend the use of soapy water or approved cleaners. This product should not be cleaned with abrasive materials. Damage caused by any improper treatment is not covered by the product warranty. Refer to Warranty Conditions