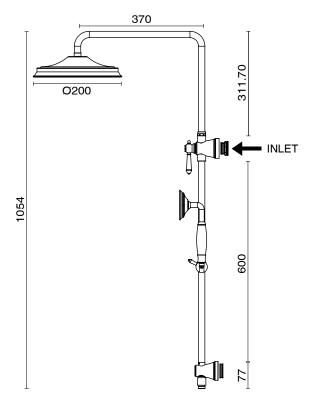

| 150 - 500 kPa                |
| Maximum Continuous Working Temperature                      | 80 deg C                     |
| Suitable for Storage Tank Hot Water                         | Yes                          |
| Suitable for Continuous Flow Hot Water                      | Yes                          |
| Suitable for Gravity Feed Hot Water                         | No                           |
| WARRANTY                                                    |                              |
| Warranty - Domestic Use                                     | 10 Years                     |
| Spare Parts & Labour                                        | 12 Months                    |
| Please refer to Warranty Page for full Terms and Conditions |                              |







Dimensions are nominal measurements only.

## **CLEANING RECOMMENDATIONS:**

We recommend the use of soapy water or approved cleaners. This product should not be cleaned with abrasive materials. Damage caused by any improper treatment is not covered by the product warranty. Refer to Warranty Conditions