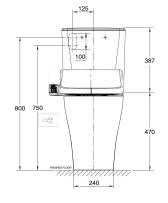

## Cygnet Close Couple Back to Wall Over Height Back Inlet Square Tank with SpaLet (4\*)

| rank with opalet (+ )       |                                                                                                                                                     |
|-----------------------------|-----------------------------------------------------------------------------------------------------------------------------------------------------|
| SPECIFICATIONS              |                                                                                                                                                     |
| Recommended Use             | Domestic, Hotel & Commercial                                                                                                                        |
| Material                    | Pan: Vitreous China<br>Cistern: Vitreous<br>China Seat: Urea                                                                                        |
| Colour                      | White                                                                                                                                               |
| Weight                      | Pan: 45kg<br>Cistern: 15.5kg<br>Seat: 5.9kg                                                                                                         |
| Water Inlet Position        | Back Inlet                                                                                                                                          |
| Inlet Valve Pressure Rating | 500kPa                                                                                                                                              |
| Outlet Type                 | Universal S & P P trap (converts to S trap using plastic s bend provided)                                                                           |
| Pan Fixing                  | Screwed to the floor using bracket (supplied) and bedded with sealant.                                                                              |
| Cistern Fixing              | Bolted directly to Pan                                                                                                                              |
| Rim Configuration           | Hygiene Rim                                                                                                                                         |
| Technologies - e-bidet      | <ul> <li>Adjustable seat and water temperature</li> <li>Adjustable dryer temperature</li> <li>Dual Nozzle</li> <li>One touch power saver</li> </ul> |
| S Trap Setout               | 140 - 260mm                                                                                                                                         |
| P Trap Setout               | 190mm                                                                                                                                               |
| WARRANTY                    |                                                                                                                                                     |