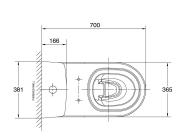

## Cygnet Close Couple Back to Wall Over Height Back Inlet Square Tank with SpaLet (4\*)

| rank with opalet (+ )       |                                                                                                                                                     |
|-----------------------------|-----------------------------------------------------------------------------------------------------------------------------------------------------|
| SPECIFICATIONS              |                                                                                                                                                     |
| Recommended Use             | Domestic, Hotel & Commercial                                                                                                                        |
| Material                    | Pan: Vitreous China<br>Cistern: Vitreous<br>China Seat: Urea                                                                                        |
| Colour                      | White                                                                                                                                               |
| Weight                      | Pan: 45kg<br>Cistern: 15.5kg<br>Seat: 5.9kg                                                                                                         |
| Water Inlet Position        | Back Inlet                                                                                                                                          |
| Inlet Valve Pressure Rating | 500kPa                                                                                                                                              |
| Outlet Type                 | Universal S & P P trap (converts to S trap using plastic s bend provided)                                                                           |
| Pan Fixing                  | Screwed to the floor using bracket (supplied) and bedded with sealant.                                                                              |
| Cistern Fixing              | Bolted directly to Pan                                                                                                                              |
| Rim Configuration           | Hygiene Rim                                                                                                                                         |
| Technologies - e-bidet      | <ul> <li>Adjustable seat and water temperature</li> <li>Adjustable dryer temperature</li> <li>Dual Nozzle</li> <li>One touch power saver</li> </ul> |
| S Trap Setout               | 140 - 260mm                                                                                                                                         |
| P Trap Setout               | 190mm                                                                                                                                               |
| WARRANTY                    |                                                                                                                                                     |