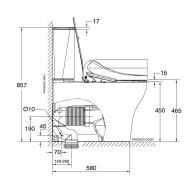

## Cygnet Close Couple Back to Wall Over Height Back Inlet Square Tank with SpaLet (4\*)

| rank with opalet (+ )       |                                                                                                                                                     |
|-----------------------------|-----------------------------------------------------------------------------------------------------------------------------------------------------|
| SPECIFICATIONS              |                                                                                                                                                     |
| Recommended Use             | Domestic, Hotel & Commercial                                                                                                                        |
| Material                    | Pan: Vitreous China<br>Cistern: Vitreous<br>China Seat: Urea                                                                                        |
| Colour                      | White                                                                                                                                               |
| Weight                      | Pan: 45kg<br>Cistern: 15.5kg<br>Seat: 5.9kg                                                                                                         |
| Water Inlet Position        | Back Inlet                                                                                                                                          |
| Inlet Valve Pressure Rating | 500kPa                                                                                                                                              |
| Outlet Type                 | Universal S & P P trap (converts to S trap using plastic s bend provided)                                                                           |
| Pan Fixing                  | Screwed to the floor using bracket (supplied) and bedded with sealant.                                                                              |
| Cistern Fixing              | Bolted directly to Pan                                                                                                                              |
| Rim Configuration           | Hygiene Rim                                                                                                                                         |
| Technologies - e-bidet      | <ul> <li>Adjustable seat and water temperature</li> <li>Adjustable dryer temperature</li> <li>Dual Nozzle</li> <li>One touch power saver</li> </ul> |
| S Trap Setout               | 140 - 260mm                                                                                                                                         |
| P Trap Setout               | 190mm                                                                                                                                               |
| WARRANTY                    |                                                                                                                                                     |