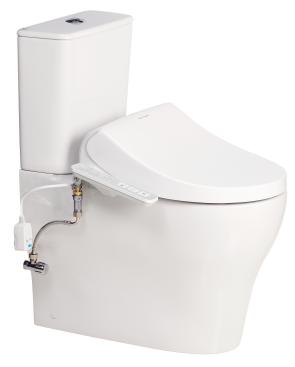

## Cygnet Close Couple Back to Wall Over Height Back Inlet Square Tank with SpaLet (4\*)

| rank with opalet (+ )       |                                                                                                                                                     |
|-----------------------------|-----------------------------------------------------------------------------------------------------------------------------------------------------|
| SPECIFICATIONS              |                                                                                                                                                     |
| Recommended Use             | Domestic, Hotel & Commercial                                                                                                                        |
| Material                    | Pan: Vitreous China<br>Cistern: Vitreous<br>China Seat: Urea                                                                                        |
| Colour                      | White                                                                                                                                               |
| Weight                      | Pan: 45kg<br>Cistern: 15.5kg<br>Seat: 5.9kg                                                                                                         |
| Water Inlet Position        | Back Inlet                                                                                                                                          |
| Inlet Valve Pressure Rating | 500kPa                                                                                                                                              |
| Outlet Type                 | Universal S & P P trap (converts to S trap using plastic s bend provided)                                                                           |
| Pan Fixing                  | Screwed to the floor using bracket (supplied) and bedded with sealant.                                                                              |
| Cistern Fixing              | Bolted directly to Pan                                                                                                                              |
| Rim Configuration           | Hygiene Rim                                                                                                                                         |
| Technologies - e-bidet      | <ul> <li>Adjustable seat and water temperature</li> <li>Adjustable dryer temperature</li> <li>Dual Nozzle</li> <li>One touch power saver</li> </ul> |
| S Trap Setout               | 140 - 260mm                                                                                                                                         |
| P Trap Setout               | 190mm                                                                                                                                               |
| WARRANTY                    |                                                                                                                                                     |