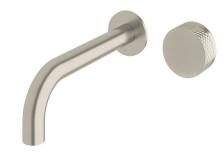

## Milli Pure Progressive Wall Bath Mixer Tap System 250mm with Diamond Textured Handle PVD Brushed Nickel 9511514

| SPECIFICATIONS                                              |                               |
|-------------------------------------------------------------|-------------------------------|
| Recommended Use                                             | Domestic;Hotel;Commercial     |
| Colour Finish                                               | Brushed Nickel                |
| Primary Material                                            | DR Brass                      |
| Recommended Pressure Range                                  | 150 - 500 kPa as per AS3500   |
| Max Continuous Working Temperature (deg C)                  | 65                            |
| Min Continuous Working Temperature (deg C)                  | 5                             |
| Hot Water Unit Suitability                                  | Storage Tank; Continuous Flow |
| WARRANTY                                                    |                               |
| Warranty - Domestic Use (Years)                             | 15                            |
| Spare Parts & Labour (Years)                                | 1                             |
| Please refer to Warranty Page for full Terms and Conditions |                               |