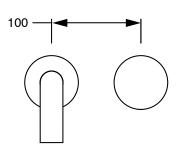

|
| Recommended Pressure Range                                  | 150 - 500 kPa as per AS3500   |
| Max Continuous Working Temperature (deg C)                  | 65                            |
| Min Continuous Working Temperature (deg C)                  | 5                             |
| Hot Water Unit Suitability                                  | Storage Tank; Continuous Flow |
| WARRANTY                                                    |                               |
| Warranty - Domestic Use (Years)                             | 15                            |
| Spare Parts & Labour (Years)                                | 1                             |
| Please refer to Warranty Page for full Terms and Conditions |                               |











Dimensions are nominal measurements only.

## **CLEANING RECOMMENDATIONS:**

We recommend the use of soapy water or approved cleaners. This product should not be cleaned with abrasive materials. Damage caused by any improper treatment is not covered by the product warranty. Refer to Warranty Conditions