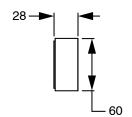

ass                      |
| Recommended Pressure Range                                  | 150 - 500 kPa as per AS3500   |
| Max Continuous Working Temperature (deg C)                  | 65                            |
| Min Continuous Working Temperature (deg C)                  | 5                             |
| Hot Water Unit Suitability                                  | Storage Tank; Continuous Flow |
| WARRANTY                                                    |                               |
| Warranty - Domestic Use (Years)                             | 15                            |
| Spare Parts & Labour (Years)                                | 1                             |
| Please refer to Warranty Page for full Terms and Conditions |                               |











Dimensions are nominal measurements only.

## **CLEANING RECOMMENDATIONS:**

We recommend the use of soapy water or approved cleaners. This product should not be cleaned with abrasive materials. Damage caused by any improper treatment is not covered by the product warranty. Refer to Warranty Conditions