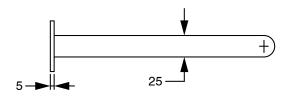

Brass                      |
| Recommended Pressure Range                                  | 150 - 500 kPa as per AS3500   |
| Max Continuous Working Temperature (deg C)                  | 65                            |
| Min Continuous Working Temperature (deg C)                  | 5                             |
| Hot Water Unit Suitability                                  | Storage Tank; Continuous Flow |
| WARRANTY                                                    |                               |
| Warranty - Domestic Use (Years)                             | 15                            |
| Spare Parts & Labour (Years)                                | 1                             |
| Please refer to Warranty Page for full Terms and Conditions |                               |











Dimensions are nominal measurements only.

## **CLEANING RECOMMENDATIONS:**

We recommend the use of soapy water or approved cleaners. This product should not be cleaned with abrasive materials. Damage caused by any improper treatment is not covered by the product warranty. Refer to Warranty Conditions