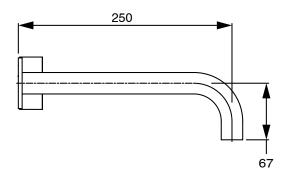

s                      |
| Recommended Pressure Range                                  | 150 - 500 kPa as per AS3500   |
| Max Continuous Working Temperature (deg C)                  | 65                            |
| Min Continuous Working Temperature (deg C)                  | 5                             |
| Hot Water Unit Suitability                                  | Storage Tank; Continuous Flow |
| WARRANTY                                                    |                               |
| Warranty - Domestic Use (Years)                             | 15                            |
| Spare Parts & Labour (Years)                                | 1                             |
| Please refer to Warranty Page for full Terms and Conditions |                               |











Dimensions are nominal measurements only.

## **CLEANING RECOMMENDATIONS:**

We recommend the use of soapy water or approved cleaners. This product should not be cleaned with abrasive materials. Damage caused by any improper treatment is not covered by the product warranty. Refer to Warranty Conditions