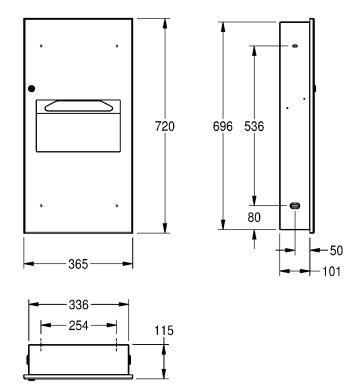

## Commercial Recessed Paper Towel Dispenser and Waste Bin Combi Stainless Steel 6.5L

| SPECIFICATIONS                                              |                                              |
|-------------------------------------------------------------|----------------------------------------------|
| Recommended Use                                             | Domestic, commercial                         |
| Colour                                                      | Stainless steel                              |
| Material                                                    | Stainless steel - satin finish               |
| Material thickness                                          | 1.2 & 0.80mm                                 |
| Dimensions (mm)                                             | 365(W) x 720(H) x 115(D)                     |
| Weight                                                      | 8.5kg gross, 7.5kg net                       |
| Mounting Type                                               | Wall mount                                   |
| Fixing                                                      | Stainless steel screws and dowels (supplied) |
| Capacity                                                    | 400-500 paper towels (dispenser) 6.5L (bin)  |
| Operation Type                                              | Manual - Franke standard key                 |
| WARRANTY                                                    |                                              |
| Warranty - Domestic Use                                     | 5 Years                                      |
| Spare Parts & Labour                                        | 5 Years replacement only                     |
| Please refer to Warranty Page for full Terms and Conditions |                                              |

To see the complete Franke range go to <u>www.reece.com.au/bathrooms</u>

Dimensions are nominal measurements only.