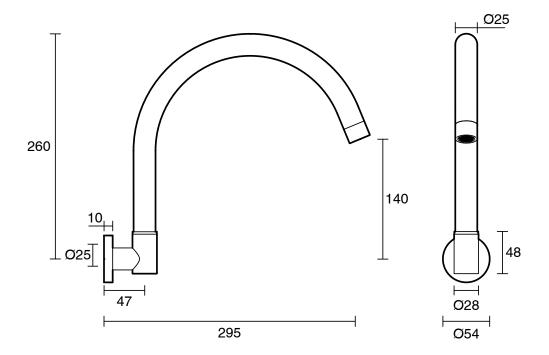

|
| Max Continuous Working Temperature (deg C)                  | 65                                           |
| Min Continuous Working Temperature (deg C)                  | 5                                            |
| Hot Water Unit Suitability                                  | Gravity Feed;Storage<br>Tank;Continuous Flow |
| WARRANTY                                                    |                                              |
| Warranty - Domestic Use (Years)                             | 15                                           |
| Spare Parts & Labour (Years)                                | 15                                           |
| Please refer to Warranty Page for full Terms and Conditions |                                              |





Dimensions are nominal measurements only.

## **CLEANING RECOMMENDATIONS:**

We recommend the use of soapy water or approved cleaners. This product should not be cleaned with abrasive materials. Damage caused by any improper treatment is not covered by the product warranty. Refer to Warranty Conditions