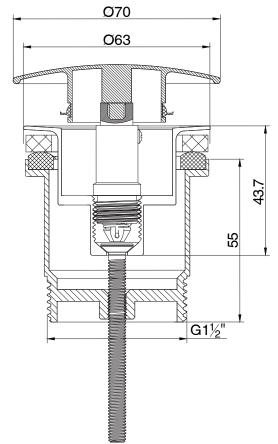

## Mizu Drift Universal DN40 Dome Pop Up Plug & Waste Gloss White 2299626

| SPECIFICATIONS                                              |                              |
|-------------------------------------------------------------|------------------------------|
| Recommended Use                                             | Domestic, Hotel & Commercial |
| Colour                                                      | Gloss White                  |
| Finish                                                      | Powder Coated Enamel         |
| WARRANTY                                                    |                              |
| Replacement Only - Domestic Use                             | 12 Months                    |
| Please refer to Warranty Page for full Terms and Conditions |                              |

Dimensions are nominal measurements only.