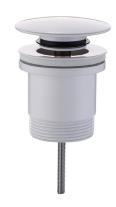

## Mizu Drift Universal DN40 Dome Pop Up Plug & Waste Gloss White 2299626

| SPECIFICATIONS                                              |                              |
|-------------------------------------------------------------|------------------------------|
| Recommended Use                                             | Domestic, Hotel & Commercial |
| Colour                                                      | Gloss White                  |
| Finish                                                      | Powder Coated Enamel         |
| WARRANTY                                                    |                              |
| Replacement Only - Domestic Use                             | 12 Months                    |
| Please refer to Warranty Page for full Terms and Conditions |                              |