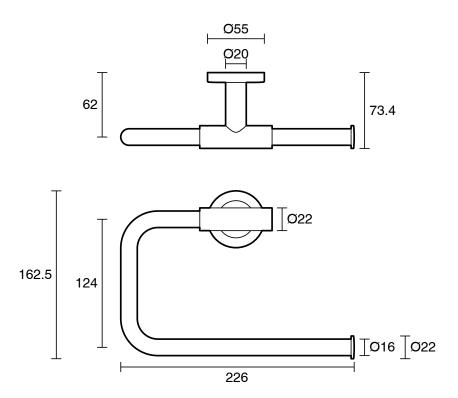

-------------------------------|---------------------------|
| Recommended Use                                             | Domestic;Commercial;Hotel |
| Colour Category                                             | White                     |
| Colour Finish                                               | Matte White               |
| Primary Material                                            | Brass                     |
| WARRANTY                                                    |                           |
| Replacement Only - Domestic Use                             | 15                        |
| Parts Replacement Only                                      | 1                         |
| Please refer to Warranty Page for full Terms and Conditions |                           |





Dimensions are nominal measurements only.

## **CLEANING RECOMMENDATIONS:**

We recommend the use of soapy water or approved cleaners. This product should not be cleaned with abrasive materials. Damage caused by any improper treatment is not covered by the product warranty. Refer to Warranty Conditions