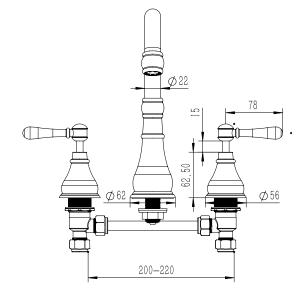

|
| Max Continuous Working Temperature                          | 80 deg C                       |
| Suitable for Storage Tank Hot Water                         | Yes                            |
| Suitable for Continuous Flow Hot Water                      | Yes                            |
| Suitable for Gravity Feed Hot Water                         | No                             |
| WARRANTY                                                    |                                |
| Warranty - Domestic Use                                     | 15 Years                       |
| Spare Parts & Labour                                        | 12 Months                      |
| Please refer to Warranty Page for full Terms and Conditions |                                |









Dimensions are nominal measurements only.

## **CLEANING RECOMMENDATIONS:**

We recommend the use of soapy water or approved cleaners. This product should not be cleaned with abrasive materials. Damage caused by any improper treatment is not covered by the product warranty. Refer to Warranty Conditions