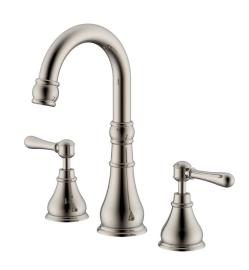

## Milli Voir Basin Set Lever Handle Brushed Nickel (5 Star)

## 2265453

| SPECIFICATIONS                                              |                                |
|-------------------------------------------------------------|--------------------------------|
| Recommended Use                                             | Domestic, hotel and commercial |
| Colour                                                      | Brushed Nickel                 |
| Material                                                    | DR Brass                       |
| Recommended Pressure Range                                  | 150 - 500 kPa                  |
| Max Continuous Working Pressure                             | 500 kPa                        |
| Max Continuous Working Temperature                          | 80 deg C                       |
| Suitable for Storage Tank Hot Water                         | Yes                            |
| Suitable for Continuous Flow Hot Water                      | Yes                            |
| Suitable for Gravity Feed Hot Water                         | No                             |
| WARRANTY                                                    |                                |
| Warranty - Domestic Use                                     | 15 Years                       |
| Spare Parts & Labour                                        | 12 Months                      |
| Please refer to Warranty Page for full Terms and Conditions |                                |