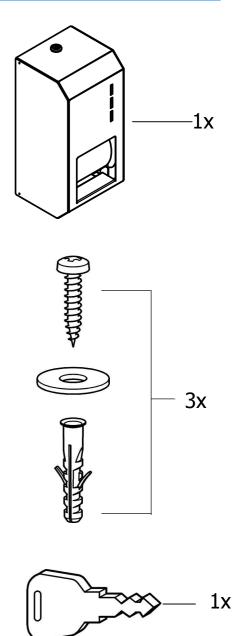

#### **INSTALLATION GUIDELINES:**

- 1. Use the keys provided to open the door of the toilet roll holder unit.
- 2. Place the unit on the wall and mark the exact point and the mounting hole distance.
- 3. Drill mounting holes on the wall using the reference marked dots
- 4. Fix the plastic dowel in to the hole and make sure they are flushed with the wall.
- 5. Now place the unit on the wall and install the screws into the mounting holes.
- 6. After finishing if the unit is loose, make sure the screws are all the way in and the screw heads are the only visible parts.

## REPLACEMENT PARTS:

1. Lock and key set- 2000103362