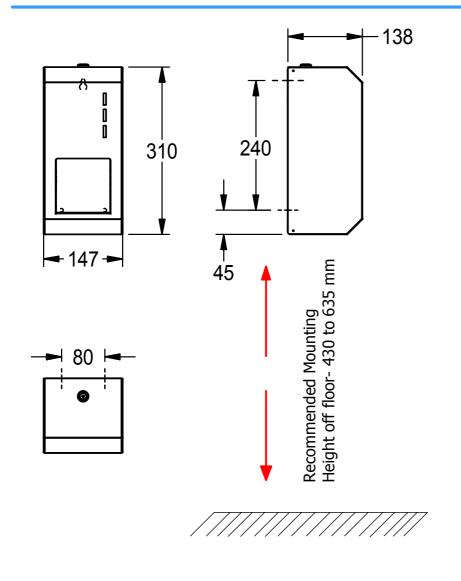

# FRK203057-Toilet Roll Holder 2030054868

147 x 310 x 138

#### **INSTALLATION GUIDELINES:**

- 1. Use the keys provided to open the door of the toilet roll holder unit.
- 2. Place the unit on the wall and mark the exact point and the mounting hole distance.
- 3. Drill mounting holes on the wall using the reference marked dots
- 4. Fix the plastic dowel in to the hole and make sure they are flushed with the wall.
- 5. Now place the unit on the wall and install the screws into the mounting holes.
- 6. After finishing if the unit is loose, make sure the screws are all the way in and the screw heads are the only visible parts.