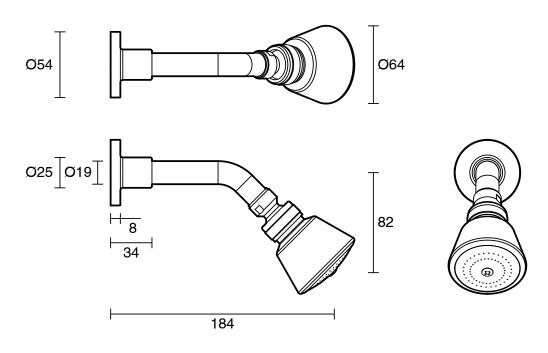

|
| Max Continuous Working Temperature (deg C)                  | 65                                           |
| Min Continuous Working Temperature (deg C)                  | 5                                            |
| Hot Water Unit Suitability                                  | Gravity Feed;Storage<br>Tank;Continuous Flow |
| WARRANTY                                                    |                                              |
| Warranty - Domestic Use (Years)                             | 15                                           |
| Spare Parts & Labour (Years)                                | 15                                           |
| Please refer to Warranty Page for full Terms and Conditions |                                              |







Dimensions are nominal measurements only.

## **CLEANING RECOMMENDATIONS:**

We recommend the use of soapy water or approved cleaners. This product should not be cleaned with abrasive materials. Damage caused by any improper treatment is not covered by the product warranty. Refer to Warranty Conditions