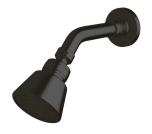

## Sussex Scala Shower Head and Arm LUX PVD Matte Opium Black (3 Star) 2267136

| SPECIFICATIONS                                              |                                              |
|-------------------------------------------------------------|----------------------------------------------|
| Recommended Use                                             | Domestic;Hotel;Commercial                    |
| Colour Finish                                               | Matte Opium Black                            |
| Primary Material                                            | Brass                                        |
| Recommended Pressure Range                                  | 150 - 500 kPa as per AS3500                  |
| Max Continuous Working Temperature (deg C)                  | 65                                           |
| Min Continuous Working Temperature (deg C)                  | 5                                            |
| Hot Water Unit Suitability                                  | Gravity Feed;Storage<br>Tank;Continuous Flow |
| WARRANTY                                                    |                                              |
| Warranty - Domestic Use (Years)                             | 15                                           |
| Spare Parts & Labour (Years)                                | 15                                           |
| Please refer to Warranty Page for full Terms and Conditions |                                              |