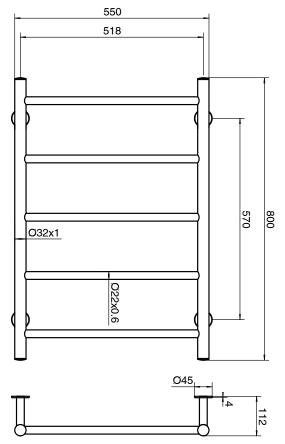

eg |
| Heating Method                                              | Dry Element                      |
| Power Wattage                                               | 70 W                             |
| Voltage                                                     | 24 V                             |
| IP Rating                                                   | IP45                             |
| WARRANTY                                                    |                                  |
| Warranty - Domestic Use                                     | 7 Years                          |
| Spare Parts & Labour                                        | 12 Months                        |
| Please refer to Warranty Page for full Terms and Conditions |                                  |





Dimensions are nominal measurements only.

## **CLEANING RECOMMENDATIONS:**

We recommend the use of a soft dry cloth. This product should not be cleaned with abrasive materials or cleaning agents. Damage caused by improper treatment is not covered by the product warranty - refer to warranty conditions.