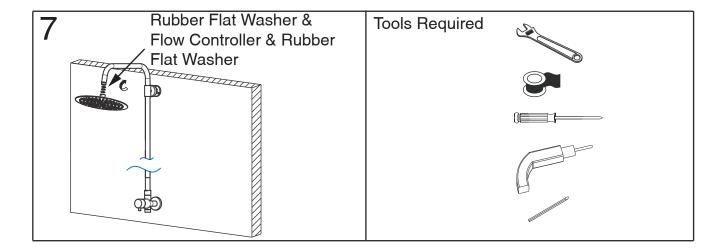

## **WATER SUPPLY REQUIREMENTS:**

To ensure optimum performance and customer satisfaction please adhere to the following:

- If the water pressure exceeds or is likely to exceed 500kPa, an approved pressure limiting valve must be fitted
- Flush out all pipe work prior to installation
- If the water temperature exceeds 50°C, an approved tempering valve must be fitted
- Installation should comply with Australian standard AS/NZS 3500 or relevant local authority requirements