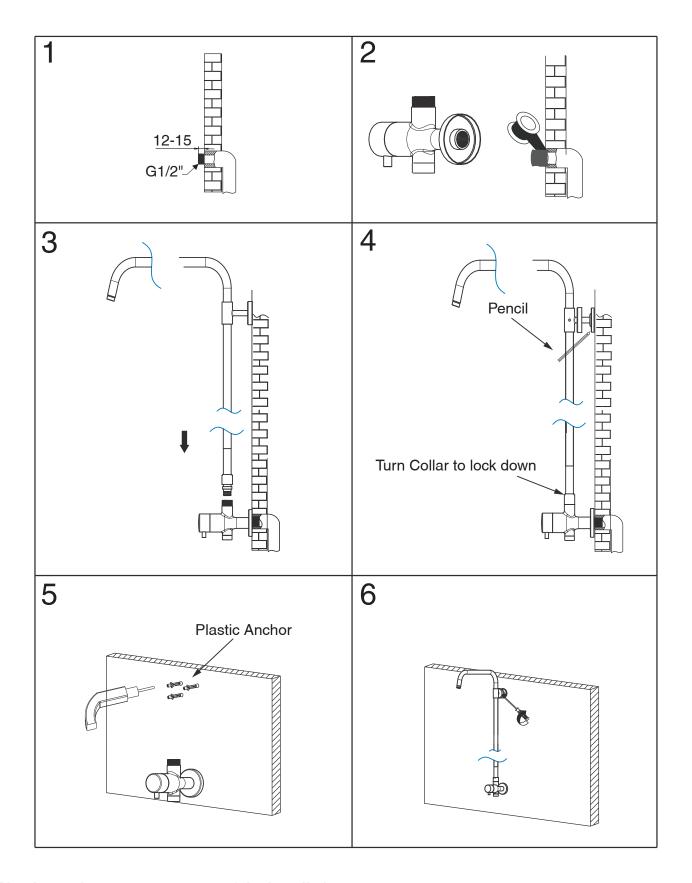

## **WATER SUPPLY REQUIREMENTS:**

To ensure optimum performance and customer satisfaction please adhere to the following:

- If the water pressure exceeds or is likely to exceed 500kPa, an approved pressure limiting valve must be fitted
- Flush out all pipe work prior to installation
- If the water temperature exceeds 50°C, an approved tempering valve must be fitted
- Installation should comply with Australian standard AS/NZS 3500 or relevant local authority requirements