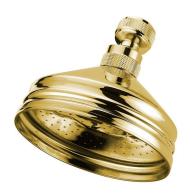

| DR Brass                     |
| Recommended Pressure Range                                  | 150 - 500 kPa as per AS3500  |
| Max Continuous Working Temperature (deg C)                  | 80                           |
| Min Continuous Working Temperature (deg C)                  | 5                            |
| Hot Water Unit Suitability                                  | Storage Tank;Continuous Flow |
| WARRANTY                                                    |                              |
| Warranty - Domestic Use (Years)                             | 10                           |
| Spare Parts & Labour (Years)                                | 1                            |
| Please refer to Warranty Page for full Terms and Conditions |                              |





We recommend the use of soapy water or approved cleaners. This product should not be cleaned with abrasive materials. Damage caused by any improper treatment is not covered by the product warranty. Refer to Warranty Conditions





reec

Disclaimer: Products in this specification manual must by regulation be installed by licensed and registered trade people. The manufacturer/distributor reserves the right to vary specifications or delete models from their range without prior notification. Dimensions are nominal measurements only. Dimensions and set-outs listed are correct at time of publication however the manufacturer/distributor takes no responsibility for printing errors.

Published 17/03/2025

**CLEANING RECOMMENDATIONS:** 

To see the complete Kado range go to <u>www.reece.com.au<