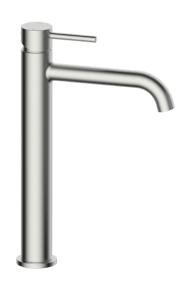

## Mizu Drift Extended Basin Mixer Curved Spout Brushed Nickel (6 Star)

## 2267242

| SPECIFICATIONS                                              |                              |
|-------------------------------------------------------------|------------------------------|
| Recommended Use                                             | Commercial, Domestic & Hotel |
| Colour                                                      | Brushed Nickel               |
| Primary Material                                            | Lead Free Brass              |
| Maximum Continuous Working Pressure                         | 1000 kPa                     |
| Maximum Continuous Working Temperature                      | 65 deg C                     |
| Suitable for Storage Tank Hot Water                         | Yes                          |
| Suitable for Continuous Flow Hot Water                      | Yes                          |
| Suitable for Gravity Feed Hot Water                         | No                           |
| WARRANTY                                                    |                              |
| Warranty - Domestic Use                                     | 10 Years                     |
| Spare Parts & Labour                                        | 1 Years                      |
| Please refer to Warranty Page for full Terms and Conditions |                              |