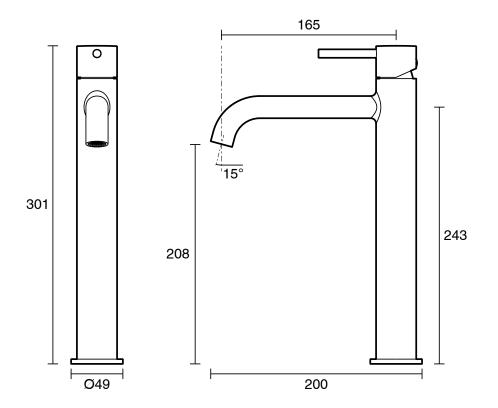

| 1000 kPa                     |
| Maximum Continuous Working Temperature                      | 65 deg C                     |
| Suitable for Storage Tank Hot Water                         | Yes                          |
| Suitable for Continuous Flow Hot Water                      | Yes                          |
| Suitable for Gravity Feed Hot Water                         | No                           |
| WARRANTY                                                    |                              |
| Warranty - Domestic Use                                     | 10 Years                     |
| Spare Parts & Labour                                        | 1 Years                      |
| Please refer to Warranty Page for full Terms and Conditions |                              |







Dimensions are nominal measurements only.

## **CLEANING RECOMMENDATIONS:**

We recommend the use of soapy water or approved cleaners. This product should not be cleaned with abrasive materials. Damage caused by any improper treatment is not covered by the product warranty. Refer to Warranty Conditions