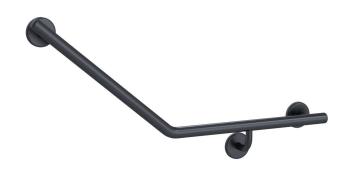

## Mizu Drift 450 x 450 x 40 Degree Ambulant Toilet Grab Rail Right Hand Brushed Gunmetal

## 2266524

| SPECIFICATIONS                                              |                                  |
|-------------------------------------------------------------|----------------------------------|
| Recommended Use                                             | Domestic, Hotel & Commercial     |
| Colour                                                      | Brushed Gunmetal                 |
| Material                                                    | 304 grade (18/8) stainless steel |
| Weight Capacity                                             | 113 kg                           |
| Fixings                                                     | Double                           |
| WARRANTY                                                    |                                  |
| Replacement Only - Domestic Use                             | 20 Years                         |
| Parts Replacement Only                                      | 12 Months                        |
| Please refer to Warranty Page for full Terms and Conditions |                                  |