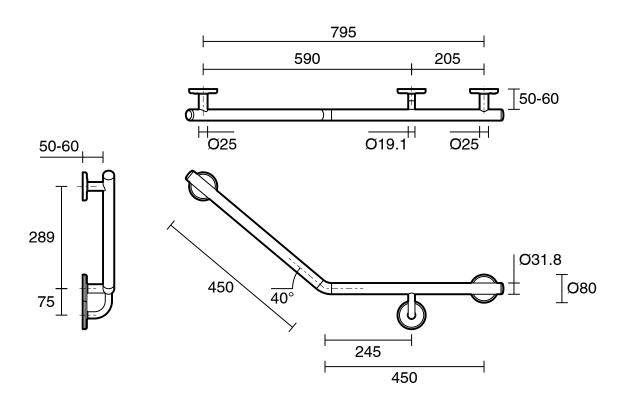

|
| Colour                                                      | Brushed Gunmetal                 |
| Material                                                    | 304 grade (18/8) stainless steel |
| Weight Capacity                                             | 113 kg                           |
| Fixings                                                     | Double                           |
| WARRANTY                                                    |                                  |
| Replacement Only - Domestic Use                             | 20 Years                         |
| Parts Replacement Only                                      | 12 Months                        |
| Please refer to Warranty Page for full Terms and Conditions |                                  |





Dimensions are nominal measurements only.

## **CLEANING RECOMMENDATIONS:**

We recommend the use of soapy water or approved cleaners. This product should not be cleaned with abrasive materials. Damage caused by any improper treatment is not covered by the product warranty. Refer to Warranty Conditions