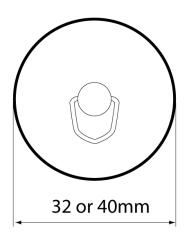

## Kado Era Plug & Waste 40mm Brushed Nickel 9512121

Domestic, Hotel & Commercial

DR Brass

Brushed

12 Months

Brushed Nickel

## SPECIFICATIONS

Recommended Use Material

Colour

Finish

WARRANTY

Warranty - Domestic Use

Please refer to Warranty Page for full Terms and Conditions

Dimensions are nominal measurements only.