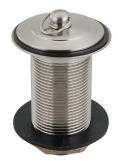

## Kado Era Plug & Waste 40mm Brushed Nickel 9512121

Domestic, Hotel & Commercial

DR Brass

Brushed

12 Months

Brushed Nickel