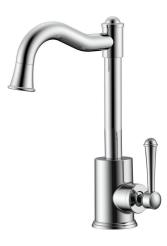

## Posh Canterbury English Basin Mixer Tap Chrome (4 Star)

9509365

| Recommended Use                                             | Domestic;Hotel;Commercial    |
|-------------------------------------------------------------|------------------------------|
| Colour Finish                                               | Chrome                       |
| Primary Material                                            | DR Brass                     |
| Recommended Pressure Range                                  | 150 - 500 kPa as per AS3500  |
| Max Continuous Working Temperature (deg C)                  | 80                           |
| Min Continuous Working Temperature (deg C)                  | 5                            |
| Hot Water Unit Suitability                                  | Storage Tank;Continuous Flow |
| WARRANTY                                                    |                              |
| Warranty - Domestic Use (Years)                             | 10                           |
| Spare Parts & Labour (Years)                                | 1                            |
| Please refer to Warranty Page for full Terms and Conditions |                              |