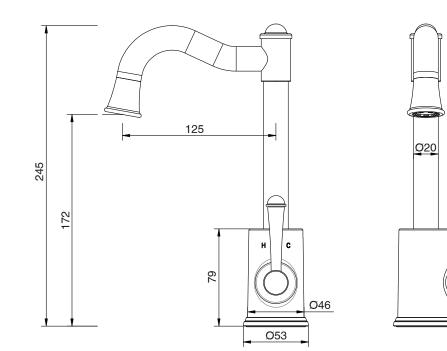

| DR Brass                     |
| Recommended Pressure Range                                  | 150 - 500 kPa as per AS3500  |
| Max Continuous Working Temperature (deg C)                  | 80                           |
| Min Continuous Working Temperature (deg C)                  | 5                            |
| Hot Water Unit Suitability                                  | Storage Tank;Continuous Flow |
| WARRANTY                                                    |                              |
| Warranty - Domestic Use (Years)                             | 10                           |
| Spare Parts & Labour (Years)                                | 1                            |
| Please refer to Warranty Page for full Terms and Conditions |                              |



7



## Dimensions are nominal measurements only.

## **CLEANING RECOMMENDATIONS:**

We recommend the use of soapy water or approved cleaners. This product should not be cleaned with abrasive materials. Damage caused by any improper treatment is not covered by the product warranty. Refer to Warranty Conditions

Disclaimer: Products in this specification manual must by regulation be installed by licensed and registered trade people. The manufacturer/distributor reserves the right to vary specifications or delete models from their range without prior notification. Dimensions are nominal measurements only. Dimensions and set-outs listed are correct at time of publication however the manufacturer/distributor takes no responsibility for printing errors.

Published 19/03/2025

To see the complete P