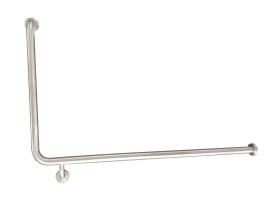

## Mobi 1000 x 600mm Right Hand Corner Grab Rail Satin Stainless Steel 9501879

| SPECIFICATIONS                         |                           |
|----------------------------------------|---------------------------|
| Recommended Use                        | Domestic;Hotel;Commercial |
| Material                               | Stainless Steel 304       |
| Colour                                 | Satin Stainless Steel     |
| Mounting                               | Wall                      |
| WARRANTY                               |                           |
| Warranty - Domestic Use (Years)        | 7                         |
| Spare Parts & Labour (Years)           | 1                         |
| Please refer to Warranty Page for full | Terms and Conditions      |