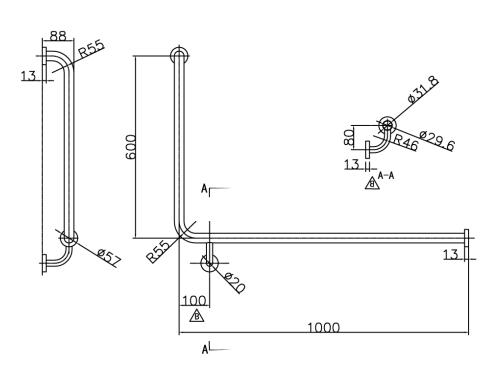

## Mobi 1000 x 600mm Right Hand Corner Grab Rail Satin Stainless Steel 9501879

| SPECIFICATIONS                         |                           |
|----------------------------------------|---------------------------|
| Recommended Use                        | Domestic;Hotel;Commercial |
| Material                               | Stainless Steel 304       |
| Colour                                 | Satin Stainless Steel     |
| Mounting                               | Wall                      |
| WARRANTY                               |                           |
| Warranty - Domestic Use (Years)        | 7                         |
| Spare Parts & Labour (Years)           | 1                         |
| Please refer to Warranty Page for full | Terms and Conditions      |

Dimensions are nominal measurements only.