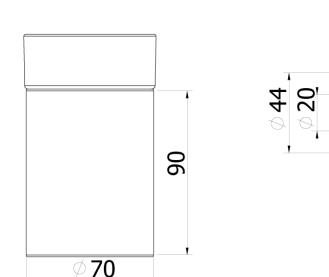

## WARRANTY

Domestic Use Replacement Only 15 Years

Please refer to Warranty Page for full Terms and Conditions

Domestic, Hotel & Commercial

Stainless Steel/Zinc Alloy

Glass/Chrome

Dimensions are nominal measurements only.