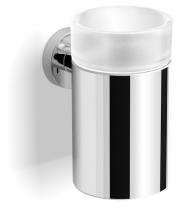

## Milli Axon MK2 Wall Mount Tumbler Glass/Chrome

9505135

## WARRANTY

Domestic Use Replacement Only 15 Years

Please refer to Warranty Page for full Terms and Conditions

Domestic, Hotel & Commercial

Stainless Steel/Zinc Alloy

Glass/Chrome

Dimensions are nominal measurements only.