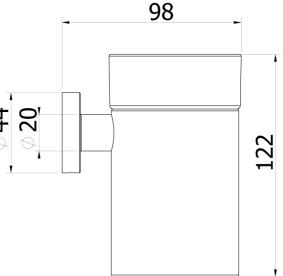

## WARRANTY

Domestic Use Replacement Only 15 Years

Please refer to Warranty Page for full Terms and Conditions

Domestic, Hotel & Commercial

Stainless Steel/Zinc Alloy

Glass/Chrome

Dimensions are nominal measurements only.