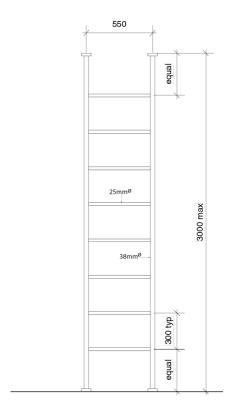

## Milli Mood Edit Non Heated Towel Rail Floor to Ceiling 550mm Chrome

Dimensions are nominal measurements only.