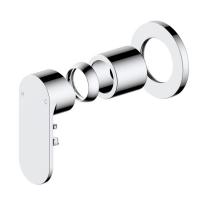

## Mizu Soothe MK2 Shower Mixer Trimset Chrome 2265215

| SPECIFICATIONS                                              |                               |
|-------------------------------------------------------------|-------------------------------|
| Recommended Use                                             | Domestic;Commercial;Hotel     |
| Colour Finish                                               | Chrome                        |
| Primary Material                                            | Lead Free Brass               |
| Recommended Pressure Range                                  | 150 - 500kPa per AS3500       |
| Max Continuous Working Temperature (deg C)                  | 70                            |
| Min Continuous Working Temperature (deg C)                  | 5                             |
| Hot Water Unit Suitability                                  | Storage Tank; Continuous Flow |
| WARRANTY                                                    |                               |
| Warranty - Domestic Use (Years)                             | 10                            |
| Spare Parts & Labour (Years)                                | 1                             |
| Please refer to Warranty Page for full Terms and Conditions |                               |