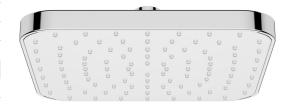

## Mizu Soothe Overhead Shower 200mm Chrome (5 Star) 4201020

| SPECIFICATIONS                                              |                           |
|-------------------------------------------------------------|---------------------------|
| Recommended Use                                             | Domestic;Commercial;Hotel |
| Colour Finish                                               | Chrome                    |
| Max Continuous Working Pressure (kPa)                       | 500                       |
| Max Continuous Working Temperature (deg C)                  | 65                        |
| WARRANTY                                                    |                           |
| Warranty - Domestic Use (Years)                             | 10                        |
| Spare Parts & Labour (Years)                                | 1                         |
| Please refer to Warranty Page for full Terms and Conditions |                           |