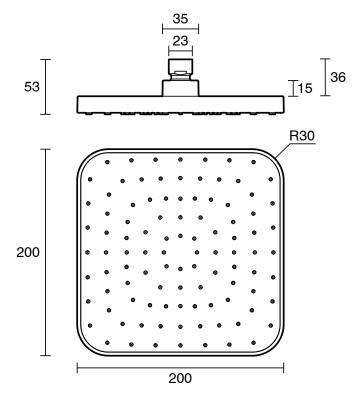

-------------------------------|---------------------------|
| Recommended Use                                             | Domestic;Commercial;Hotel |
| Colour Finish                                               | Chrome                    |
| Max Continuous Working Pressure (kPa)                       | 500                       |
| Max Continuous Working Temperature (deg C)                  | 65                        |
| WARRANTY                                                    |                           |
| Warranty - Domestic Use (Years)                             | 10                        |
| Spare Parts & Labour (Years)                                | 1                         |
| Please refer to Warranty Page for full Terms and Conditions |                           |







Dimensions are nominal measurements only.

## **CLEANING RECOMMENDATIONS:**

We recommend the use of soapy water or approved cleaners. This product should not be cleaned with abrasive materials. Damage caused by any improper treatment is not covered by the product warranty. Refer to Warranty Conditions