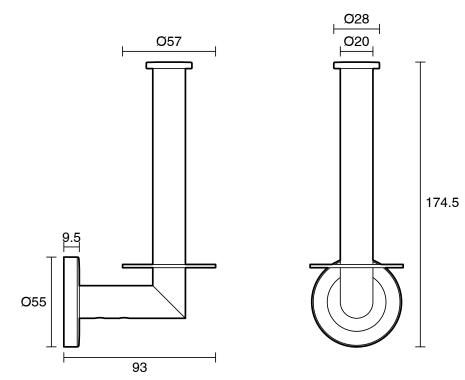

-------------------------------|---------------------------|
| Recommended Use                                             | Domestic;Commercial;Hotel |
| Colour Category                                             | Nickel                    |
| Colour Finish                                               | Brushed Nickel            |
| Primary Material                                            | Brass                     |
| WARRANTY                                                    |                           |
| Replacement Only - Domestic Use                             | 15                        |
| Parts Replacement Only                                      | 1                         |
| Please refer to Warranty Page for full Terms and Conditions |                           |





Dimensions are nominal measurements only.

## **CLEANING RECOMMENDATIONS:**

We recommend the use of soapy water or approved cleaners. This product should not be cleaned with abrasive materials. Damage caused by any improper treatment is not covered by the product warranty. Refer to Warranty Conditions

Disclaimer: Products in this specification manual must by regulation be installed by licensed and registered trade people. The manufacturer/distributor reserves the right to vary specifications or delete models from their range without prior notification. Dimensions are nominal measurements only. Dimensions and set-outs listed are correct at time of publication however the manufacturer/distributor takes no responsibility for printing errors. Published 11/11/2024

To see the complete Roca