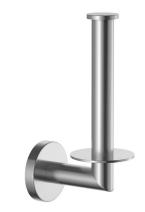

---------------------------------|---------------------------|
| Recommended Use                                             | Domestic;Commercial;Hotel |
| Colour Category                                             | Nickel                    |
| Colour Finish                                               | Brushed Nickel            |
| Primary Material                                            | Brass                     |
| WARRANTY                                                    |                           |
| Replacement Only - Domestic Use                             | 15                        |
| Parts Replacement Only                                      | 1                         |
| Please refer to Warranty Page for full Terms and Conditions |                           |





Dimensions are nominal measurements only.

## **CLEANING RECOMMENDATIONS:**

We recommend the use of soapy water or approved cleaners. This product should not be cleaned with abrasive materials. Damage caused by any improper treatment is not covered by the product warranty. Refer to Warranty Conditions

Disclaimer: Products in this specification manual must by regulation be installed by licensed and registered trade people. The manufacturer/distributor reserves the right to vary specifications or delete models from their range without prior notification. Dimensions are nominal measurements only. Dimensions and set-outs listed are correct at time of publication however the manufacturer/distributor takes no responsibility for printing errors. Published 11/11/2024

To see the complete Roc