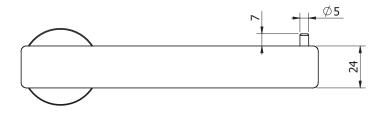

t Toilet Roll Holder Chrome 9505138

| SPECIFICATIONS                                              |                              |
|-------------------------------------------------------------|------------------------------|
| Recommended Use                                             | Domestic, Hotel & Commercial |
| Colour                                                      | Chrome                       |
| Material                                                    | Aluminium/Zinc Alloy         |
| WARRANTY                                                    |                              |
| Domestic Use Replacement Only                               | 15 Years                     |
| Please refer to Warranty Page for full Terms and Conditions |                              |









Dimensions are nominal measurements only.

## **CLEANING RECOMMENDATIONS:**

We recommend the use of soapy water or approved cleaners. This product should not be cleaned with abrasive materials. Damage caused by any improper treatment is not covered by the product warranty. Refer to Warranty Conditions