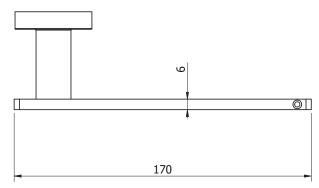

ilet Roll Holder Chrome 9505138

| SPECIFICATIONS                                              |                              |
|-------------------------------------------------------------|------------------------------|
| Recommended Use                                             | Domestic, Hotel & Commercial |
| Colour                                                      | Chrome                       |
| Material                                                    | Aluminium/Zinc Alloy         |
| WARRANTY                                                    |                              |
| Domestic Use Replacement Only                               | 15 Years                     |
| Please refer to Warranty Page for full Terms and Conditions |                              |









Dimensions are nominal measurements only.

## **CLEANING RECOMMENDATIONS:**

We recommend the use of soapy water or approved cleaners. This product should not be cleaned with abrasive materials. Damage caused by any improper treatment is not covered by the product warranty. Refer to Warranty Conditions