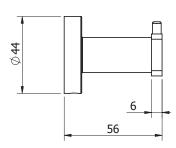

Toilet Roll Holder Chrome 9505138

| SPECIFICATIONS                                              |                              |
|-------------------------------------------------------------|------------------------------|
| Recommended Use                                             | Domestic, Hotel & Commercial |
| Colour                                                      | Chrome                       |
| Material                                                    | Aluminium/Zinc Alloy         |
| WARRANTY                                                    |                              |
| Domestic Use Replacement Only                               | 15 Years                     |
| Please refer to Warranty Page for full Terms and Conditions |                              |









Dimensions are nominal measurements only.

## **CLEANING RECOMMENDATIONS:**

We recommend the use of soapy water or approved cleaners. This product should not be cleaned with abrasive materials. Damage caused by any improper treatment is not covered by the product warranty. Refer to Warranty Conditions