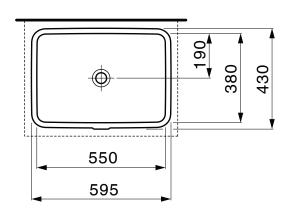

nfiguration                                      | Overflow                           |
| Plug & Waste Size                                           | 32mm x 40mm                        |
| Plug & Waste                                                | Sold Separately                    |
| Tapware                                                     | Sold Separately                    |
| WARRANTY                                                    |                                    |
| Warranty - Domestic Use                                     | 15 Years                           |
| Spare Parts & Labour                                        | 12 Months                          |
| Please refer to Warranty Page for full Terms and Conditions |                                    |







Dimensions are nominal measurements only.

## **CLEANING RECOMMENDATIONS:**

We recommend the use of soapy water or approved cleaners. This product should not be cleaned with abrasive materials. Damage caused by any improper treatment is not covered by the product warranty. Refer to Warranty Conditions