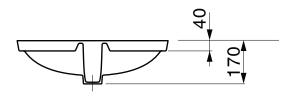

Configuration                                      | Overflow                           |
| Plug & Waste Size                                           | 32mm x 40mm                        |
| Plug & Waste                                                | Sold Separately                    |
| Tapware                                                     | Sold Separately                    |
| WARRANTY                                                    |                                    |
| Warranty - Domestic Use                                     | 15 Years                           |
| Spare Parts & Labour                                        | 12 Months                          |
| Please refer to Warranty Page for full Terms and Conditions |                                    |







Dimensions are nominal measurements only.

## **CLEANING RECOMMENDATIONS:**

We recommend the use of soapy water or approved cleaners. This product should not be cleaned with abrasive materials. Damage caused by any improper treatment is not covered by the product warranty. Refer to Warranty Conditions