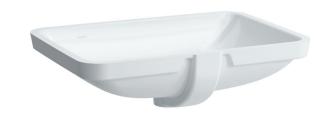

## LAUFEN Pro S Undercounter Basin with Overflow 595x430 White

## 9504467

| SPECIFICATIONS                                              |                                    |
|-------------------------------------------------------------|------------------------------------|
| Recommended Use                                             | Domestic, Hotel & Commercial       |
| Material                                                    | Vitreous China                     |
| Basin Colour                                                | White                              |
| Bowl Capacity                                               | 10 ltr                             |
| Weight                                                      | 8.5 kg                             |
| Fixing                                                      | Undermount (Fixing Clips Supplied) |
| Taphole Configuration                                       | No Taphole                         |
| Overflow Configuration                                      | Overflow                           |
| Plug & Waste Size                                           | 32mm x 40mm                        |
| Plug & Waste                                                | Sold Separately                    |
| Tapware                                                     | Sold Separately                    |
| WARRANTY                                                    |                                    |
| Warranty - Domestic Use                                     | 15 Years                           |
| Spare Parts & Labour                                        | 12 Months                          |
| Please refer to Warranty Page for full Terms and Conditions |                                    |