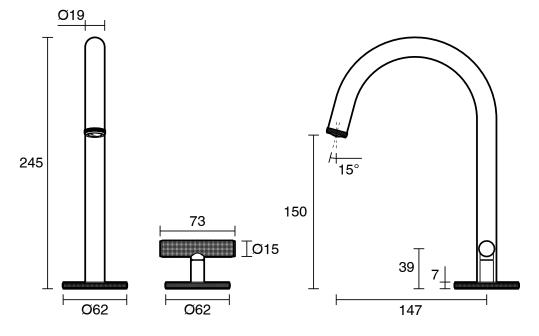

- 500 kPa as per AS3500   |
| Max Continuous Working Pressure (kPa)                       | 500                           |
| Max Continuous Working Temperature (deg C)                  | 75                            |
| Min Continuous Working Temperature (deg C)                  | 5                             |
| Hot Water Unit Suitability                                  | Storage Tank; Continuous Flow |
| WARRANTY                                                    |                               |
| Warranty - Domestic Use (Years)                             | 15                            |
| Spare Parts & Labour (Years)                                | 1                             |
| Please refer to Warranty Page for full Terms and Conditions |                               |







Dimensions are nominal measurements only.

## **CLEANING RECOMMENDATIONS:**

We recommend the use of soapy water or approved cleaners. This product should not be cleaned with abrasive materials. Damage caused by any improper treatment is not covered by the product warranty. Refer to Warranty Conditions