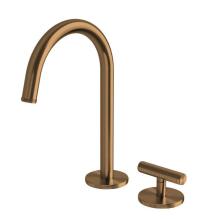

## Milli Etch Progressive Hob Basin Mixer Tap Set Brushed Bronze (6 Star) 21779

| SPECIFICATIONS                                              |                               |
|-------------------------------------------------------------|-------------------------------|
| Recommended Use                                             | Domestic;Commercial;Hotel     |
| Colour Finish                                               | Brushed Bronze                |
| Primary Material                                            | Lead Free Brass               |
| Recommended Pressure Range                                  | 150 - 500 kPa as per AS3500   |
| Max Continuous Working Pressure (kPa)                       | 500                           |
| Max Continuous Working Temperature (deg C)                  | 75                            |
| Min Continuous Working Temperature (deg C)                  | 5                             |
| Hot Water Unit Suitability                                  | Storage Tank; Continuous Flow |
| WARRANTY                                                    |                               |
| Warranty - Domestic Use (Years)                             | 15                            |
| Spare Parts & Labour (Years)                                | 1                             |
| Please refer to Warranty Page for full Terms and Conditions |                               |