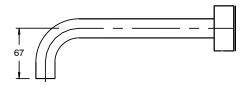

## Milli Pure Bath Set 250mm PVD Brushed Nickel 9511578

| SPECIFICATIONS                                              |                               |
|-------------------------------------------------------------|-------------------------------|
| Recommended Use                                             | Domestic;Hotel;Commercial     |
| Colour Finish                                               | Brushed Nickel                |
| Primary Material                                            | DR Brass                      |
| Recommended Pressure Range                                  | 150 - 500 kPa as per AS3500   |
| Max Continuous Working Temperature (deg C)                  | 65                            |
| Min Continuous Working Temperature (deg C)                  | 5                             |
| Hot Water Unit Suitability                                  | Storage Tank; Continuous Flow |
| WARRANTY                                                    |                               |
| Warranty - Domestic Use (Years)                             | 15                            |
| Spare Parts & Labour (Years)                                | 1                             |
| Please refer to Warranty Page for full Terms and Conditions |                               |

Dimensions are nominal measurements only.