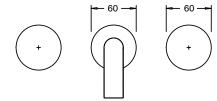

## Milli Pure Bath Set 250mm PVD Brushed Nickel 9511578

| SPECIFICATIONS                                              |                               |
|-------------------------------------------------------------|-------------------------------|
| Recommended Use                                             | Domestic;Hotel;Commercial     |
| Colour Finish                                               | Brushed Nickel                |
| Primary Material                                            | DR Brass                      |
| Recommended Pressure Range                                  | 150 - 500 kPa as per AS3500   |
| Max Continuous Working Temperature (deg C)                  | 65                            |
| Min Continuous Working Temperature (deg C)                  | 5                             |
| Hot Water Unit Suitability                                  | Storage Tank; Continuous Flow |
| WARRANTY                                                    |                               |
| Warranty - Domestic Use (Years)                             | 15                            |
| Spare Parts & Labour (Years)                                | 1                             |
| Please refer to Warranty Page for full Terms and Conditions |                               |

Dimensions are nominal measurements only.