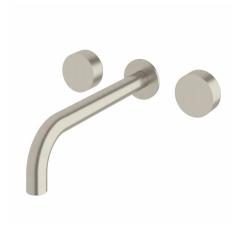

## Milli Pure Bath Set 250mm PVD Brushed Nickel 9511578

| SPECIFICATIONS                                              |                               |
|-------------------------------------------------------------|-------------------------------|
| Recommended Use                                             | Domestic;Hotel;Commercial     |
| Colour Finish                                               | Brushed Nickel                |
| Primary Material                                            | DR Brass                      |
| Recommended Pressure Range                                  | 150 - 500 kPa as per AS3500   |
| Max Continuous Working Temperature (deg C)                  | 65                            |
| Min Continuous Working Temperature (deg C)                  | 5                             |
| Hot Water Unit Suitability                                  | Storage Tank; Continuous Flow |
| WARRANTY                                                    |                               |
| Warranty - Domestic Use (Years)                             | 15                            |
| Spare Parts & Labour (Years)                                | 1                             |
| Please refer to Warranty Page for full Terms and Conditions |                               |