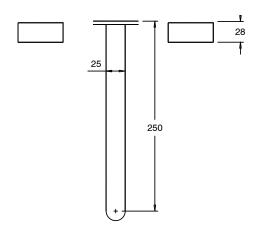

## Milli Pure Bath Set 250mm PVD Brushed Nickel 9511578

| SPECIFICATIONS                                              |                               |
|-------------------------------------------------------------|-------------------------------|
| Recommended Use                                             | Domestic;Hotel;Commercial     |
| Colour Finish                                               | Brushed Nickel                |
| Primary Material                                            | DR Brass                      |
| Recommended Pressure Range                                  | 150 - 500 kPa as per AS3500   |
| Max Continuous Working Temperature (deg C)                  | 65                            |
| Min Continuous Working Temperature (deg C)                  | 5                             |
| Hot Water Unit Suitability                                  | Storage Tank; Continuous Flow |
| WARRANTY                                                    |                               |
| Warranty - Domestic Use (Years)                             | 15                            |
| Spare Parts & Labour (Years)                                | 1                             |
| Please refer to Warranty Page for full Terms and Conditions |                               |

Dimensions are nominal measurements only.