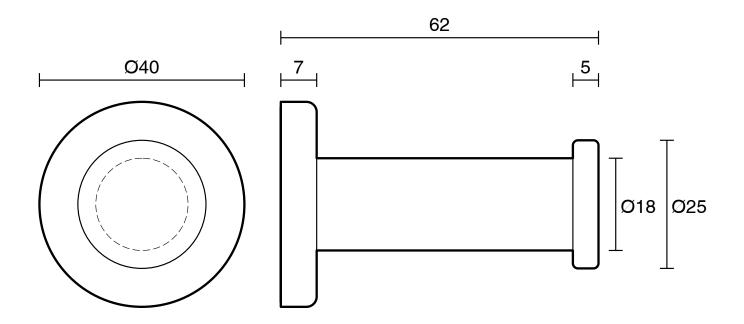

|                              |
|-------------------------------------------------------------|------------------------------|
| Recommended Use                                             | Domestic, Hotel & Commercial |
| Colour                                                      | Brushed Brass                |
| Material                                                    | Brass                        |
| WARRANTY                                                    |                              |
| Replacement Only - Domestic Use                             | 10 Years                     |
| Parts Replacement Only                                      | 12 Months                    |
| Please refer to Warranty Page for full Terms and Conditions |                              |





Dimensions are nominal measurements only.

## **CLEANING RECOMMENDATIONS:**

We recommend the use of soapy water or approved cleaners. This product should not be cleaned with abrasive materials. Damage caused by any improper treatment is not covered by the product warranty. Refer to Warranty Conditions