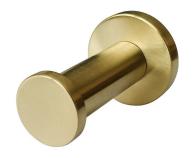

## Mizu Drift Robe Hook Brushed Brass 9512443

| SPECIFICATIONS                                              |                              |
|-------------------------------------------------------------|------------------------------|
| Recommended Use                                             | Domestic, Hotel & Commercial |
| Colour                                                      | Brushed Brass                |
| Material                                                    | Brass                        |
| WARRANTY                                                    |                              |
| Replacement Only - Domestic Use                             | 10 Years                     |
| Parts Replacement Only                                      | 12 Months                    |
| Please refer to Warranty Page for full Terms and Conditions |                              |