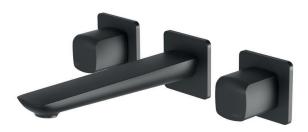

## Milli Glance Wall Bath Set Matte Black

## 2285937

| SPECIFICATIONS                                              |                              |
|-------------------------------------------------------------|------------------------------|
| Recommended Use                                             | Domestic, Hotel & Commercial |
| Colour                                                      | Matte Black                  |
| Finish                                                      | Matte                        |
| Material                                                    | DR Brass                     |
| Recommended Pressure Range                                  | 150 - 500 kPa                |
| Maximum Continuous Working Temperature                      | 75 deg C                     |
| Suitable for Storage Tank Hot Water                         | Yes                          |
| Suitable for Continuous Flow Hot Water                      | Yes                          |
| Suitable for Gravity Feed Hot Water                         | No                           |
| WARRANTY                                                    |                              |
| Warranty - Domestic Use                                     | 15 Years                     |
| Spare Parts & Labour                                        | 12 Months                    |
| Please refer to Warranty Page for full Terms and Conditions |                              |