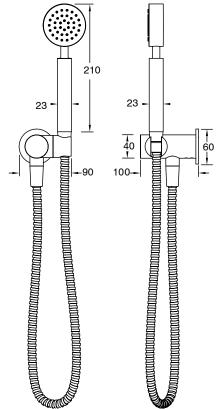

## Milli Pure Round Hand Shower with Swivel Bracket Brushed Gunmetal (3 star)

Dimensions are nominal measurements only.