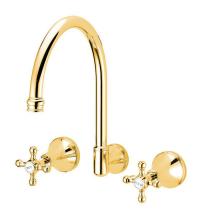

| 150 - 500 kPa                |
| Maximum Continuous Working Temperature                      | 80 deg C                     |
| Suitable for Storage Tank Hot Water                         | Yes                          |
| Suitable for Continuous Flow Hot Water                      | Yes                          |
| Suitable for Gravity Feed Hot Water                         | No                           |
| WARRANTY                                                    |                              |
| Warranty - Domestic Use                                     | 10 Years                     |
| Spare Parts & Labour                                        | 12 Months                    |
| Please refer to Warranty Page for full Terms and Conditions |                              |







Dimensions are nominal measurements only.

## **CLEANING RECOMMENDATIONS:**

We recommend the use of soapy water or approved cleaners. This product should not be cleaned with abrasive materials. Damage caused by any improper treatment is not covered by the product warranty. Refer to Warranty Conditions