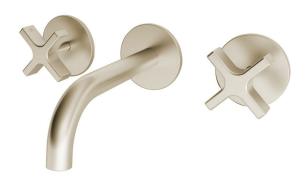

## Milli Exo Wall Bath Set Brushed Nickel

## 2299084

| SPECIFICATIONS                                              |                              |
|-------------------------------------------------------------|------------------------------|
| Recommended Use                                             | Domestic, Hotel & Commercial |
| Colour                                                      | Brushed Nickel               |
| Finish                                                      | Brushed                      |
| Body Material                                               | Electroplated Brass          |
| Recommended Pressure Range                                  | 150 - 500 kPa                |
| Maximum Continuous Working Temperature                      | 80 deg C                     |
| Suitable for Storage Tank Hot Water                         | Yes                          |
| Suitable for Continuous Flow Hot Water                      | Yes                          |
| Suitable for Gravity Feed Hot Water                         | No                           |
| WARRANTY                                                    |                              |
| Warranty - Domestic Use                                     | 15 Years                     |
| Spare Parts & Labour                                        | 5 Years                      |
| Please refer to Warranty Page for full Terms and Conditions |                              |