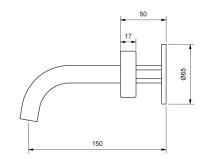

| 150 - 500 kPa                |
| Maximum Continuous Working Temperature                      | 80 deg C                     |
| Suitable for Storage Tank Hot Water                         | Yes                          |
| Suitable for Continuous Flow Hot Water                      | Yes                          |
| Suitable for Gravity Feed Hot Water                         | No                           |
| WARRANTY                                                    |                              |
| Warranty - Domestic Use                                     | 15 Years                     |
| Spare Parts & Labour                                        | 5 Years                      |
| Please refer to Warranty Page for full Terms and Conditions |                              |







Dimensions are nominal measurements only.

## **CLEANING RECOMMENDATIONS:**

We recommend the use of soapy water or approved cleaners. This product should not be cleaned with abrasive materials. Damage caused by any improper treatment is not covered by the product warranty. Refer to Warranty Conditions