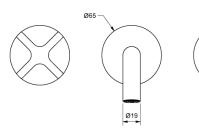

| 150 - 500 kPa                |
| Maximum Continuous Working Temperature                      | 80 deg C                     |
| Suitable for Storage Tank Hot Water                         | Yes                          |
| Suitable for Continuous Flow Hot Water                      | Yes                          |
| Suitable for Gravity Feed Hot Water                         | No                           |
| WARRANTY                                                    |                              |
| Warranty - Domestic Use                                     | 15 Years                     |
| Spare Parts & Labour                                        | 5 Years                      |
| Please refer to Warranty Page for full Terms and Conditions |                              |







Dimensions are nominal measurements only.

## **CLEANING RECOMMENDATIONS:**

We recommend the use of soapy water or approved cleaners. This product should not be cleaned with abrasive materials. Damage caused by any improper treatment is not covered by the product warranty. Refer to Warranty Conditions