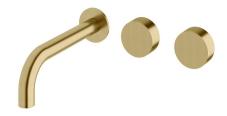

## Milli Pure Wall Bath Hostess System 200mm PVD Brushed Gold 9510900

| SPECIFICATIONS                                              |                              |
|-------------------------------------------------------------|------------------------------|
| Recommended Use                                             | Domestic;Hotel;Commercial    |
| Colour Finish                                               | Brushed Gold                 |
| Primary Material                                            | DR Brass                     |
| Recommended Pressure Range                                  | 150 - 500 kPa as per AS3500  |
| Max Continuous Working Temperature (deg C)                  | 65                           |
| Min Continuous Working Temperature (deg C)                  | 5                            |
| Hot Water Unit Suitability                                  | Storage Tank;Continuous Flow |
| WARRANTY                                                    |                              |
| Warranty - Domestic Use (Years)                             | 15                           |
| Spare Parts & Labour (Years)                                | 1                            |
| Please refer to Warranty Page for full Terms and Conditions |                              |