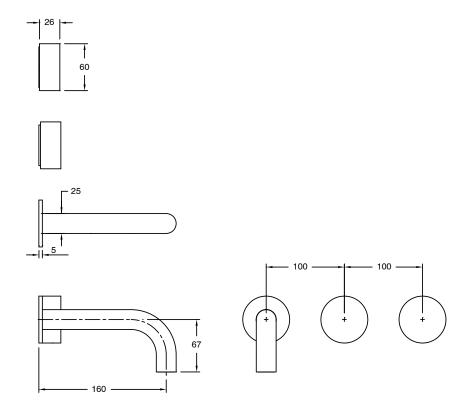

## Milli Pure Wall Bath Hostess System 200mm PVD Brushed Gold 9510900

| SPECIFICATIONS                                              |                              |
|-------------------------------------------------------------|------------------------------|
| Recommended Use                                             | Domestic;Hotel;Commercial    |
| Colour Finish                                               | Brushed Gold                 |
| Primary Material                                            | DR Brass                     |
| Recommended Pressure Range                                  | 150 - 500 kPa as per AS3500  |
| Max Continuous Working Temperature (deg C)                  | 65                           |
| Min Continuous Working Temperature (deg C)                  | 5                            |
| Hot Water Unit Suitability                                  | Storage Tank;Continuous Flow |
| WARRANTY                                                    |                              |
| Warranty - Domestic Use (Years)                             | 15                           |
| Spare Parts & Labour (Years)                                | 1                            |
| Please refer to Warranty Page for full Terms and Conditions |                              |

Dimensions are nominal measurements only.