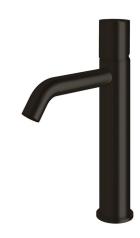

## Milli Pure Medium Height Basin Mixer Tap Curved Spout PVD Matte Black (5 Star) 9511372

| SPECIFICATIONS                                              |                              |
|-------------------------------------------------------------|------------------------------|
| Recommended Use                                             | Domestic;Hotel;Commercial    |
| Colour Finish                                               | Matte Black                  |
| Primary Material                                            | DR Brass                     |
| Recommended Pressure Range                                  | 150 - 500 kPa as per AS3500  |
| Max Continuous Working Temperature (deg C)                  | 65                           |
| Min Continuous Working Temperature (deg C)                  | 5                            |
| Hot Water Unit Suitability                                  | Storage Tank;Continuous Flow |
| WARRANTY                                                    |                              |
| Warranty - Domestic Use (Years)                             | 15                           |
| Spare Parts & Labour (Years)                                | 1                            |
| Please refer to Warranty Page for full Terms and Conditions |                              |