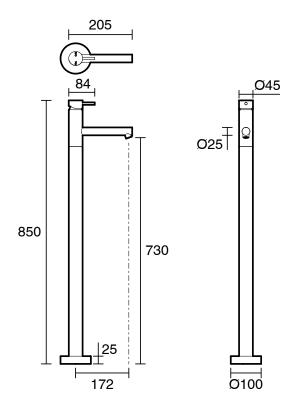

Brass                      |
| Recommended Pressure Range                                  | 150 - 500 kPa as per AS3500   |
| Max Continuous Working Temperature (deg C)                  | 65                            |
| Min Continuous Working Temperature (deg C)                  | 5                             |
| Hot Water Unit Suitability                                  | Storage Tank; Continuous Flow |
| WARRANTY                                                    |                               |
| Warranty - Domestic Use (Years)                             | 15                            |
| Spare Parts & Labour (Years)                                | 15                            |
| Please refer to Warranty Page for full Terms and Conditions |                               |





Dimensions are nominal measurements only.

## **CLEANING RECOMMENDATIONS:**

We recommend the use of soapy water or approved cleaners. This product should not be cleaned with abrasive materials. Damage caused by any improper treatment is not covered by the product warranty. Refer to Warranty Conditions