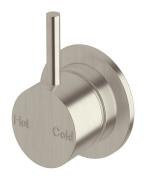

## Sussex Scala Shower / Bath Mixer Tap LUX PVD Brushed Oyster Nickel 2267010

| SPECIFICATIONS                                              |                              |
|-------------------------------------------------------------|------------------------------|
| Recommended Use                                             | Domestic;Hotel;Commercial    |
| Colour Finish                                               | Brushed Oyster Nickel        |
| Primary Material                                            | Brass                        |
| Recommended Pressure Range                                  | 150 - 500 kPa as per AS3500  |
| Max Continuous Working Temperature (deg C)                  | 65                           |
| Min Continuous Working Temperature (deg C)                  | 5                            |
| Hot Water Unit Suitability                                  | Storage Tank;Continuous Flow |
| WARRANTY                                                    |                              |
| Warranty - Domestic Use (Years)                             | 15                           |
| Spare Parts & Labour (Years)                                | 15                           |
| Please refer to Warranty Page for full Terms and Conditions |                              |

Hot

Dimensions are nominal measurements only.

Cold

Disclaimer: Products in this specification manual must by regulation be installed by licensed and registered trade people. The manufacturer/distributor reserves the right to vary specifications or delete models from their range without prior notification. Dimensions are nominal measurements only. Dimensions and set-outs listed are correct at time of publication however the manufacturer/distributor takes no responsibility for printing errors.