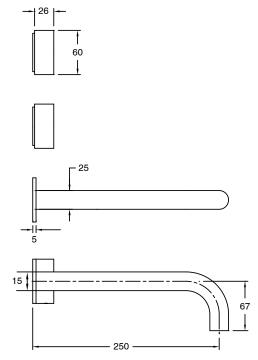

Brass                      |
| Recommended Pressure Range                                  | 150 - 500 kPa as per AS3500   |
| Max Continuous Working Temperature (deg C)                  | 65                            |
| Min Continuous Working Temperature (deg C)                  | 5                             |
| Hot Water Unit Suitability                                  | Storage Tank; Continuous Flow |
| WARRANTY                                                    |                               |
| Warranty - Domestic Use (Years)                             | 15                            |
| Spare Parts & Labour (Years)                                | 1                             |
| Please refer to Warranty Page for full Terms and Conditions |                               |









Dimensions are nominal measurements only.

## **CLEANING RECOMMENDATIONS:**

We recommend the use of soapy water or approved cleaners. This product should not be cleaned with abrasive materials. Damage caused by any improper treatment is not covered by the product warranty. Refer to Warranty Conditions