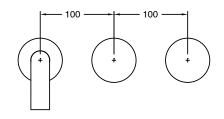

ass                      |
| Recommended Pressure Range                                  | 150 - 500 kPa as per AS3500   |
| Max Continuous Working Temperature (deg C)                  | 65                            |
| Min Continuous Working Temperature (deg C)                  | 5                             |
| Hot Water Unit Suitability                                  | Storage Tank; Continuous Flow |
| WARRANTY                                                    |                               |
| Warranty - Domestic Use (Years)                             | 15                            |
| Spare Parts & Labour (Years)                                | 1                             |
| Please refer to Warranty Page for full Terms and Conditions |                               |









Dimensions are nominal measurements only.

## **CLEANING RECOMMENDATIONS:**

We recommend the use of soapy water or approved cleaners. This product should not be cleaned with abrasive materials. Damage caused by any improper treatment is not covered by the product warranty. Refer to Warranty Conditions