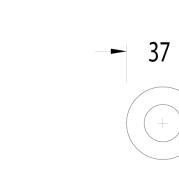

## Milli Mood Edit Robe Hook Brushed Gunmetal

2281324

## SPECIFICATIONS

 Recommended Use
 Domestic, Hotel & Commercial

 Colour
 Brushed Gunmetal

 Material
 DR Brass

 WARRANTY
 In Section 15 (Section 16)

Please refer to Warranty Page for full Terms and Conditions





60



Dimensions are nominal measurements only.

## **CLEANING RECOMMENDATIONS:**

We recommend the use of soapy water or approved cleaners. This product should not be cleaned with abrasive materials. Damage caused by any improper treatment is not covered by the product warranty. Refer to Warranty Conditions

Disclaimer: Products in this specification manual must by regulation be installed by licensed and registered trade people. The manufacturer/distributor reserves the right to vary specifications or delete models from their range without prior notification. Dimensions are nominal measurements only. Dimensions and set-outs listed are correct at time of publication however the manufacturer/distributor takes no responsibility for printing errors.

Published 28/03/2022

To see the complete Mill