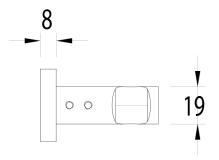

## Milli Mood Edit Robe Hook Brushed Gunmetal

2281324

## SPECIFICATIONS

 Recommended Use
 Domestic, Hotel & Commercial

 Colour
 Brushed Gunmetal

 Material
 DR Brass

 WARRANTY
 In Section 15 (Section 16)

Please refer to Warranty Page for full Terms and Conditions





60



Dimensions are nominal measurements only.

## **CLEANING RECOMMENDATIONS:**

We recommend the use of soapy water or approved cleaners. This product should not be cleaned with abrasive materials. Damage caused by any improper treatment is not covered by the product warranty. Refer to Warranty Conditions

Disclaimer: Products in this specification manual must by regulation be installed by licensed and registered trade people. The manufacturer/distributor reserves the right to vary specifications or delete models from their range without prior notification. Dimensions are nominal measurements only. Dimensions and set-outs listed are correct at time of publication however the manufacturer/distributor takes no responsibility for printing errors.

Published 28/03/2022

To see the complet