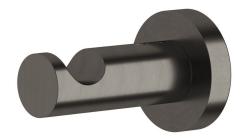

## Milli Mood Edit Robe Hook Brushed Gunmetal

2281324

## SPECIFICATIONS

 Recommended Use
 Domestic, Hotel & Commercial

 Colour
 Brushed Gunmetal

 Material
 DR Brass

 WARRANTY
 In Section 15 (Section 16)

Please refer to Warranty Page for full Terms and Conditions





60



Dimensions are nominal measurements only.

## **CLEANING RECOMMENDATIONS:**

We recommend the use of soapy water or approved cleaners. This product should not be cleaned with abrasive materials. Damage caused by any improper treatment is not covered by the product warranty. Refer to Warranty Conditions

Disclaimer: Products in this specification manual must by regulation be installed by licensed and registered trade people. The manufacturer/distributor reserves the right to vary specifications or delete models from their range without prior notification. Dimensions are nominal measurements only. Dimensions and set-outs listed are correct at time of publication however the manufacturer/distributor takes no responsibility for printing errors.

Published 28/03/2022

To see the compl