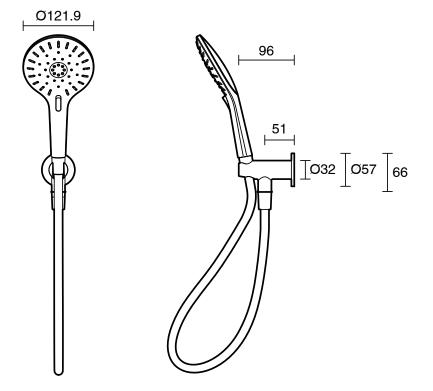

| White                        |
| Colour Finish                                               | Matte White                  |
| Max Continuous Working Pressure (kPa)                       | 500                          |
| Max Continuous Working Temperature (deg C)                  | 60                           |
| Hot Water Unit Suitability                                  | Storage Tank;Continuous Flow |
| WARRANTY                                                    |                              |
| Warranty - Domestic Use (Years)                             | 15                           |
| Spare Parts & Labour (Years)                                | 1                            |
| Please refer to Warranty Page for full Terms and Conditions |                              |





Dimensions are nominal measurements only.

## **CLEANING RECOMMENDATIONS:**

We recommend the use of soapy water or approved cleaners. This product should not be cleaned with abrasive materials. Damage caused by any improper treatment is not covered by the product warranty. Refer to Warranty Conditions

Disclaimer: Products in this specification manual must by regulation be installed by licensed and registered trade people. The manufacturer/distributor reserves the right to vary specifications or delete models from their range without prior notification. Dimensions are nominal measurements only. Dimensions and set-outs listed are correct at time of publication however the manufacturer/distributor takes no responsibility for printing errors.

Published 08/11/2024

To see the complete Roca