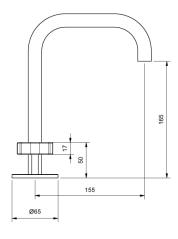

| 150 - 500 kPa                |
| Maximum Continuous Working Temperature                      | 80 deg C                     |
| Suitable for Storage Tank Hot Water                         | Yes                          |
| Suitable for Continuous Flow Hot Water                      | Yes                          |
| Suitable for Gravity Feed Hot Water                         | No                           |
| WARRANTY                                                    |                              |
| Warranty - Domestic Use                                     | 15 Years                     |
| Spare Parts & Labour                                        | 5 Years                      |
| Please refer to Warranty Page for full Terms and Conditions |                              |









Dimensions are nominal measurements only.

## **CLEANING RECOMMENDATIONS:**

We recommend the use of soapy water or approved cleaners. This product should not be cleaned with abrasive materials. Damage caused by any improper treatment is not covered by the product warranty. Refer to Warranty Conditions