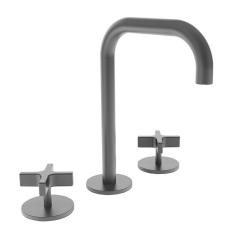

## Milli Exo Basin Set Gunmetal (6 Star)

## 2299058

| SPECIFICATIONS                                              |                              |
|-------------------------------------------------------------|------------------------------|
| Recommended Use                                             | Domestic, Hotel & Commercial |
| Colour                                                      | Gunmetal                     |
| Finish                                                      | Matte                        |
| Body Material                                               | Electroplated Brass          |
| Recommended Pressure Range                                  | 150 - 500 kPa                |
| Maximum Continuous Working Temperature                      | 80 deg C                     |
| Suitable for Storage Tank Hot Water                         | Yes                          |
| Suitable for Continuous Flow Hot Water                      | Yes                          |
| Suitable for Gravity Feed Hot Water                         | No                           |
| WARRANTY                                                    |                              |
| Warranty - Domestic Use                                     | 15 Years                     |
| Spare Parts & Labour                                        | 5 Years                      |
| Please refer to Warranty Page for full Terms and Conditions |                              |