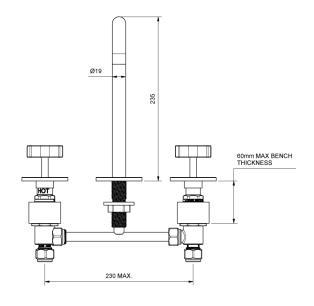

| 150 - 500 kPa                |
| Maximum Continuous Working Temperature                      | 80 deg C                     |
| Suitable for Storage Tank Hot Water                         | Yes                          |
| Suitable for Continuous Flow Hot Water                      | Yes                          |
| Suitable for Gravity Feed Hot Water                         | No                           |
| WARRANTY                                                    |                              |
| Warranty - Domestic Use                                     | 15 Years                     |
| Spare Parts & Labour                                        | 5 Years                      |
| Please refer to Warranty Page for full Terms and Conditions |                              |









Dimensions are nominal measurements only.

## **CLEANING RECOMMENDATIONS:**

We recommend the use of soapy water or approved cleaners. This product should not be cleaned with abrasive materials. Damage caused by any improper treatment is not covered by the product warranty. Refer to Warranty Conditions