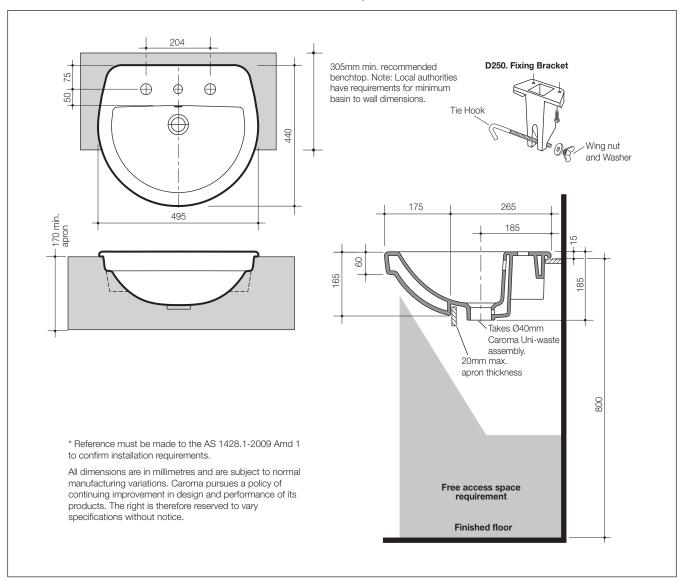

Resistant Covered Chrome Plug and Waste Code No.687143.

**Bowl Capacity:** 4 litres to overflow.

Overflow: Overflow available only. Designed for maximum tap flow rate of 15 litres/minute.

Fixing: D.250 Bracket with Tie Hooks - Supplied. Recommended for domestic and general commercial use. Two D.250 brackets are fixed to the underside of the

counter top to secure the tie hooks which anchor the back of the basin to the

counter. Refer to installation instructions for further details.

Colours: White only.