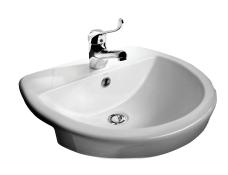

## **Vitreous China Semi Recessed Vanity Basin**

Basin Size: 495mm x 440mm (nominal)

Mixer is shown for photographic purposes only.

Contemporary style doesn't have to mean edges and angles, nor does it have to cost the earth. The Caroma Cosmo semi recessed vanity basin is surprisingly economical whilst offering elegant curves and a very modern aesthetic. Combining distinctive style with an efficient design the semi-recessed basin is an intelligent choice. Ideal for narrow counter tops, any bathroom can now have the Cosmo touch. The basin is suitable for domestic, commercial and 🕹 disabled people applications.\*

Tap Holes: The basin is available in one taphole Code No.864015 and three tapholes Code

No.864035 options.

Tapware - other All electronic and basin care mixers referred to in section 19 comply to AS1428.1-2009 Amd. 1 installations other than sole occupancy unit when than sole