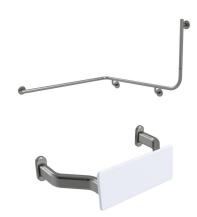

## Mizu Drift Continuous Accessible WC Kit Left Hand Brushed Gunmetal 9513043

| SPECIFICATIONS                                              |                                  |
|-------------------------------------------------------------|----------------------------------|
| Recommended Use                                             | Domestic, Hotel & Commercial     |
| Colour                                                      | Brushed Gunmetal                 |
| Material                                                    | 304 grade (18/8) stainless steel |
| WARRANTY                                                    |                                  |
| Replacement Only - Domestic Use                             | 20 Years                         |
| Parts Replacement Only                                      | 12 Months                        |
| Please refer to Warranty Page for full Terms and Conditions |                                  |