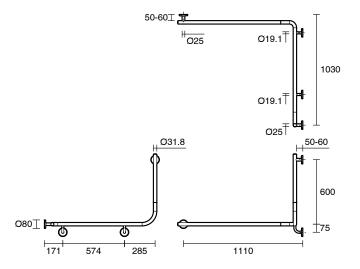

## Mizu Drift Continuous Accessible WC Kit Left Hand Brushed Gunmetal 9513043

| SPECIFICATIONS                                              |                                  |
|-------------------------------------------------------------|----------------------------------|
| Recommended Use                                             | Domestic, Hotel & Commercial     |
| Colour                                                      | Brushed Gunmetal                 |
| Material                                                    | 304 grade (18/8) stainless steel |
| WARRANTY                                                    |                                  |
| Replacement Only - Domestic Use                             | 20 Years                         |
| Parts Replacement Only                                      | 12 Months                        |
| Please refer to Warranty Page for full Terms and Conditions |                                  |

Dimensions are nominal measurements only.