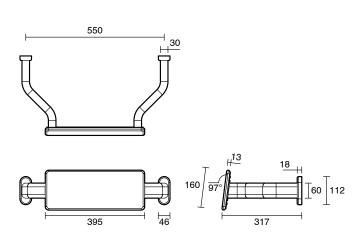

## Mizu Drift Continuous Accessible WC Kit Left Hand Brushed Gunmetal 9513043

| SPECIFICATIONS                                              |                                  |
|-------------------------------------------------------------|----------------------------------|
| Recommended Use                                             | Domestic, Hotel & Commercial     |
| Colour                                                      | Brushed Gunmetal                 |
| Material                                                    | 304 grade (18/8) stainless steel |
| WARRANTY                                                    |                                  |
| Replacement Only - Domestic Use                             | 20 Years                         |
| Parts Replacement Only                                      | 12 Months                        |
| Please refer to Warranty Page for full Terms and Conditions |                                  |

Dimensions are nominal measurements only.