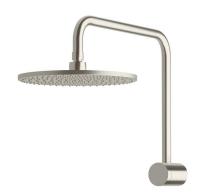

| 500 kPa                      |
| Maximum Continuous Working Temperature                      | 65 deg C                     |
| Suitable for Storage Tank Hot Water                         | Yes                          |
| Suitable for Continuous Flow Hot Water                      | Yes                          |
| Suitable for Gravity Feed Hot Water                         | No                           |
| WARRANTY                                                    |                              |
| Warranty - Domestic Use                                     | 15 Years                     |
| Spare Parts & Labour                                        | 12 Months                    |
| Please refer to Warranty Page for full Terms and Conditions |                              |





Dimensions are nominal measurements only.

## **CLEANING RECOMMENDATIONS:**

We recommend the use of soapy water or approved cleaners. This product should not be cleaned with abrasive materials. Damage caused by any improper treatment is not covered by the product warranty. Refer to Warranty Conditions