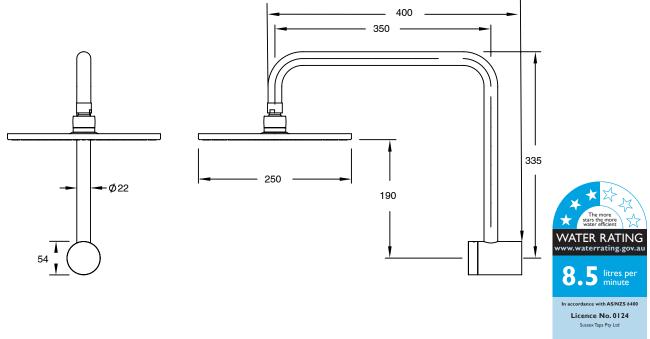

| 500 kPa                      |
| Maximum Continuous Working Temperature                      | 65 deg C                     |
| Suitable for Storage Tank Hot Water                         | Yes                          |
| Suitable for Continuous Flow Hot Water                      | Yes                          |
| Suitable for Gravity Feed Hot Water                         | No                           |
| WARRANTY                                                    |                              |
| Warranty - Domestic Use                                     | 15 Years                     |
| Spare Parts & Labour                                        | 12 Months                    |
| Please refer to Warranty Page for full Terms and Conditions |                              |





Dimensions are nominal measurements only.

## **CLEANING RECOMMENDATIONS:**

We recommend the use of soapy water or approved cleaners. This product should not be cleaned with abrasive materials. Damage caused by any improper treatment is not covered by the product warranty. Refer to Warranty Conditions