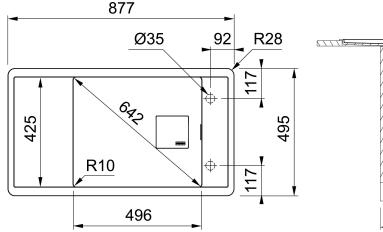

Sinks must be installed using a cutout template.

No responsibility will be taken for damage that occurs where a template has not been used.

Dimensions are nominal measurements only.