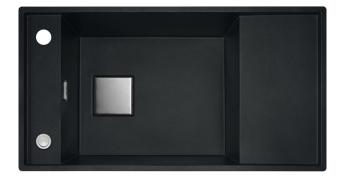

## Franke Fresno Single Bowl with Reversible Drainer Onyx

## 2402881

| SPECIFICATIONS                                              |                                                |
|-------------------------------------------------------------|------------------------------------------------|
| Recommended Use                                             | Domestic                                       |
| Material                                                    | Fragranite - Composite (80% Quartz, 20% Resin) |
| Gauge                                                       | 10mm                                           |
| Colour                                                      | Onyx                                           |
| Finish                                                      | Metallic Fragranite                            |
| Bowl Configuration                                          | Single Bowl with Reversible<br>Drainer         |
| Sink Installation                                           | Inset / Flushmount                             |
| Waste Type                                                  | Semi Integrated Waste                          |
| Overflow Configuration                                      | Overflow                                       |
| Sink Formation                                              | Moulded - 1 Piece                              |
| Taphole Configuration                                       | 1 Taphole                                      |
| WARRANTY                                                    |                                                |
| Replacement Only - Domestic Use                             | 50 Years                                       |
| Spare Parts and Labour                                      | 12 Months                                      |
| Please refer to Warranty Page for full Terms and Conditions |                                                |