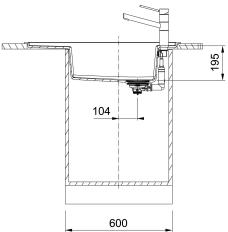

Sinks must be installed using a cutout template.

No responsibility will be taken for damage that occurs where a template has not been used.

Dimensions are nominal measurements only.