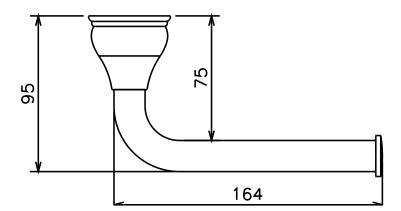

## Milli Monument Edit Toilet Roll Holder Brushed Nickel 2265501

| SPECIFICATIONS                                              |                              |
|-------------------------------------------------------------|------------------------------|
| Recommended Use                                             | Domestic, Hotel & Commercial |
| Colour                                                      | Brushed Nickel               |
| Material                                                    | Brass                        |
| WARRANTY                                                    |                              |
| Replacement Only - Domestic Use                             | 15 Years                     |
| Please refer to Warranty Page for full Terms and Conditions |                              |

Dimensions are nominal measurements only.