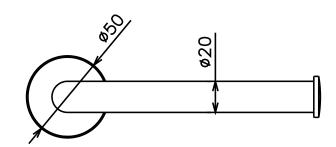

## Milli Monument Edit Toilet Roll Holder Brushed Nickel 2265501

| SPECIFICATIONS                                              |                              |
|-------------------------------------------------------------|------------------------------|
| Recommended Use                                             | Domestic, Hotel & Commercial |
| Colour                                                      | Brushed Nickel               |
| Material                                                    | Brass                        |
| WARRANTY                                                    |                              |
| Replacement Only - Domestic Use                             | 15 Years                     |
| Please refer to Warranty Page for full Terms and Conditions |                              |

Dimensions are nominal measurements only.