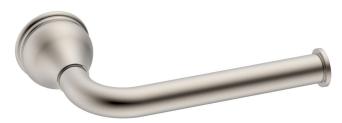

## Milli Monument Edit Toilet Roll Holder Brushed Nickel 2265501

| SPECIFICATIONS                                              |                              |
|-------------------------------------------------------------|------------------------------|
| Recommended Use                                             | Domestic, Hotel & Commercial |
| Colour                                                      | Brushed Nickel               |
| Material                                                    | Brass                        |
| WARRANTY                                                    |                              |
| Replacement Only - Domestic Use                             | 15 Years                     |
| Please refer to Warranty Page for full Terms and Conditions |                              |