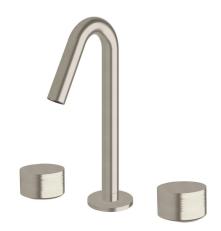

## Milli Pure Basin Set with Cirque Textured Handles PVD Brushed Nickel (5 Star) 9511492

| SPECIFICATIONS                                              |                              |
|-------------------------------------------------------------|------------------------------|
| Recommended Use                                             | Domestic;Hotel;Commercial    |
| Colour Finish                                               | Brushed Nickel               |
| Primary Material                                            | DR Brass                     |
| Recommended Pressure Range                                  | 150 - 500 kPa as per AS3500  |
| Max Continuous Working Temperature (deg C)                  | 65                           |
| Min Continuous Working Temperature (deg C)                  | 5                            |
| Hot Water Unit Suitability                                  | Storage Tank;Continuous Flow |
| WARRANTY                                                    |                              |
| Warranty - Domestic Use (Years)                             | 15                           |
| Spare Parts & Labour (Years)                                | 1                            |
| Please refer to Warranty Page for full Terms and Conditions |                              |