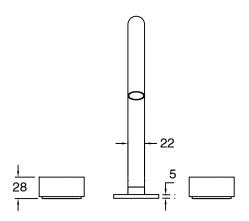

| DR Brass                     |
| Recommended Pressure Range                                  | 150 - 500 kPa as per AS3500  |
| Max Continuous Working Temperature (deg C)                  | 65                           |
| Min Continuous Working Temperature (deg C)                  | 5                            |
| Hot Water Unit Suitability                                  | Storage Tank;Continuous Flow |
| WARRANTY                                                    |                              |
| Warranty - Domestic Use (Years)                             | 15                           |
| Spare Parts & Labour (Years)                                | 1                            |
| Please refer to Warranty Page for full Terms and Conditions |                              |











Dimensions are nominal measurements only.

## **CLEANING RECOMMENDATIONS:**

We recommend the use of soapy water or approved cleaners. This product should not be cleaned with abrasive materials. Damage caused by any improper treatment is not covered by the product warranty. Refer to Warranty Conditions