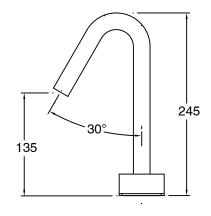

| DR Brass                     |
| Recommended Pressure Range                                  | 150 - 500 kPa as per AS3500  |
| Max Continuous Working Temperature (deg C)                  | 65                           |
| Min Continuous Working Temperature (deg C)                  | 5                            |
| Hot Water Unit Suitability                                  | Storage Tank;Continuous Flow |
| WARRANTY                                                    |                              |
| Warranty - Domestic Use (Years)                             | 15                           |
| Spare Parts & Labour (Years)                                | 1                            |
| Please refer to Warranty Page for full Terms and Conditions |                              |











Dimensions are nominal measurements only.

## **CLEANING RECOMMENDATIONS:**

We recommend the use of soapy water or approved cleaners. This product should not be cleaned with abrasive materials. Damage caused by any improper treatment is not covered by the product warranty. Refer to Warranty Conditions