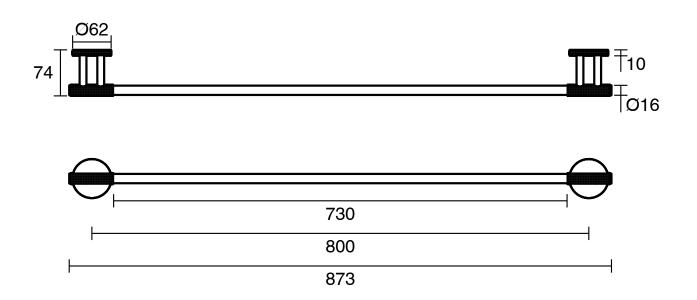

## Milli Marq Edit Single Towel Rail 800mm Brushed Gold

21933

| SPECIFICATIONS                               |                           |   |
|----------------------------------------------|---------------------------|---|
| Recommended Use                              | Domestic;Commercial;Hotel |   |
| Colour Finish                                | Brushed Gold              | _ |
| Primary Material                             | Brass                     |   |
| WARRANTY                                     |                           |   |
| Replacement Only - Domestic Use (Years)      | 15                        |   |
| Parts Replacement Only (Years)               | 1                         |   |
| Please refer to Warranty Page for full Terms | and Conditions            |   |



Dimensions are nominal measurements only.

## **CLEANING RECOMMENDATIONS:**

We recommend the use of soapy water or approved cleaners. This product should not be cleaned with abrasive materials. Damage caused by any improper treatment is not covered by the product warranty. Refer to Warranty Conditions

Disclaimer: Products in this specification manual must by regulation be installed by licensed and registered trade people. The manufacturer/distributor reserves the right to vary specifications or delete models from their range without prior notification. Dimensions are nominal measurements only. Dimensions and set-outs listed are correct at time of publication however the manufacturer/distributor takes no responsibility for printing errors.

Published 27/02/2025

To see the complete Mill