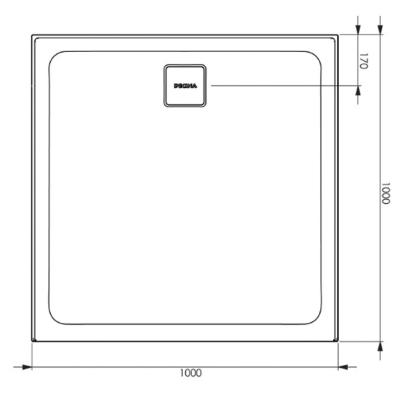

## Posh Bristol Luna Shower Base 1000mm x 1000mm Rear Outlet 3 Tiling Bead 2009279

| SPECIFICATIONS                         |                           |
|----------------------------------------|---------------------------|
| Recommended Use                        | Domestic;Hotel;Commercial |
| Material                               | PVC                       |
| Colour                                 | White                     |
| Waste Position                         | Rear                      |
| WARRANTY                               |                           |
| Warranty - Domestic Use (Years)        | 7                         |
| Spare Parts & Labour (Years)           | 1                         |
| Please refer to Warranty Page for full | Terms and Conditions      |
|                                        |                           |

Dimensions are nominal measurements only.