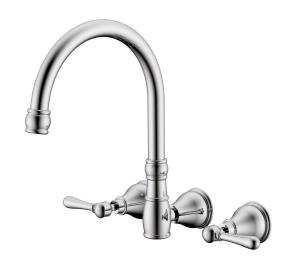

|
| Max Continuous Working Temperature                          | 80 deg C                       |
| Suitable for Storage Tank Hot Water                         | Yes                            |
| Suitable for Continuous Flow Hot Water                      | Yes                            |
| Suitable for Gravity Feed Hot Water                         | No                             |
| WARRANTY                                                    |                                |
| Warranty - Domestic Use                                     | 15 Years                       |
| Spare Parts & Labour                                        | 12 Months                      |
| Please refer to Warranty Page for full Terms and Conditions |                                |









Dimensions are nominal measurements only.

## **CLEANING RECOMMENDATIONS:**

We recommend the use of soapy water or approved cleaners. This product should not be cleaned with abrasive materials. Damage caused by any improper treatment is not covered by the product warranty. Refer to Warranty Conditions