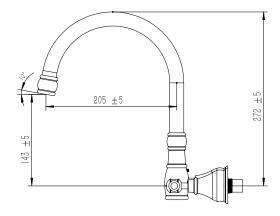

|
| Max Continuous Working Temperature                          | 80 deg C                       |
| Suitable for Storage Tank Hot Water                         | Yes                            |
| Suitable for Continuous Flow Hot Water                      | Yes                            |
| Suitable for Gravity Feed Hot Water                         | No                             |
| WARRANTY                                                    |                                |
| Warranty - Domestic Use                                     | 15 Years                       |
| Spare Parts & Labour                                        | 12 Months                      |
| Please refer to Warranty Page for full Terms and Conditions |                                |









Dimensions are nominal measurements only.

## **CLEANING RECOMMENDATIONS:**

We recommend the use of soapy water or approved cleaners. This product should not be cleaned with abrasive materials. Damage caused by any improper treatment is not covered by the product warranty. Refer to Warranty Conditions