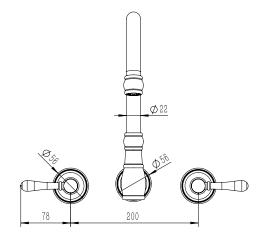

|
| Max Continuous Working Temperature                          | 80 deg C                       |
| Suitable for Storage Tank Hot Water                         | Yes                            |
| Suitable for Continuous Flow Hot Water                      | Yes                            |
| Suitable for Gravity Feed Hot Water                         | No                             |
| WARRANTY                                                    |                                |
| Warranty - Domestic Use                                     | 15 Years                       |
| Spare Parts & Labour                                        | 12 Months                      |
| Please refer to Warranty Page for full Terms and Conditions |                                |









Dimensions are nominal measurements only.

## **CLEANING RECOMMENDATIONS:**

We recommend the use of soapy water or approved cleaners. This product should not be cleaned with abrasive materials. Damage caused by any improper treatment is not covered by the product warranty. Refer to Warranty Conditions